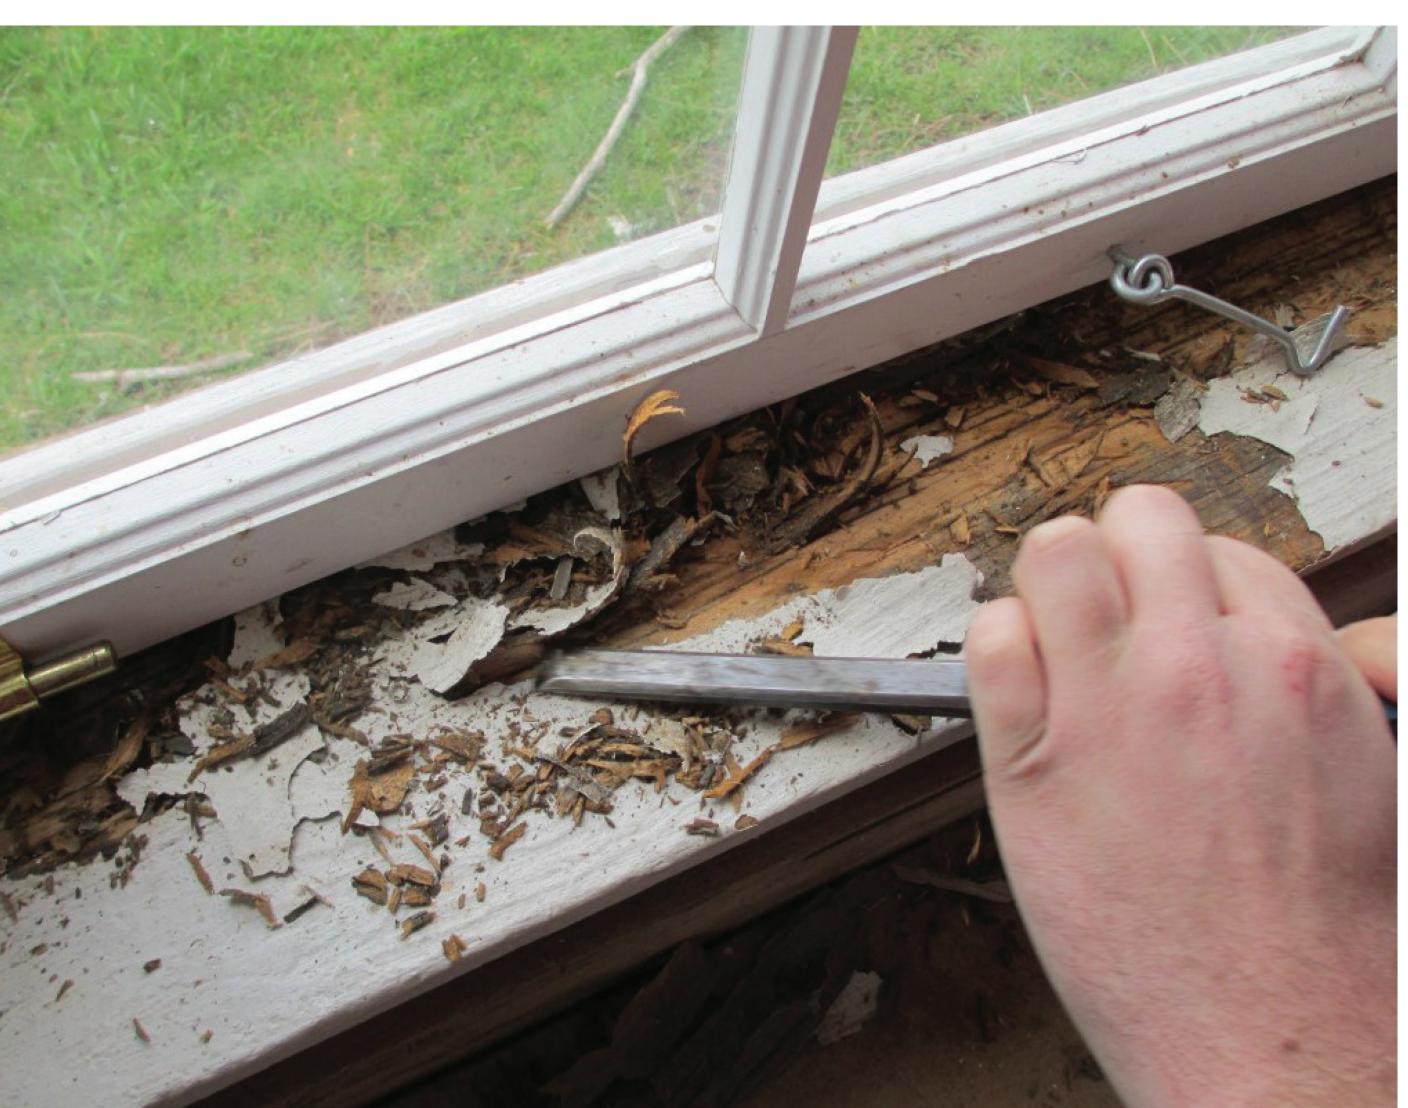

### WINDOW SILL REPAIR

Repair it once and never look back.

11/ith

ART 401 FLEX-TEC HV & ART 901 BONDING AGENT

www.advancedrepair.com

Because...
the greenest building is the one that's already built