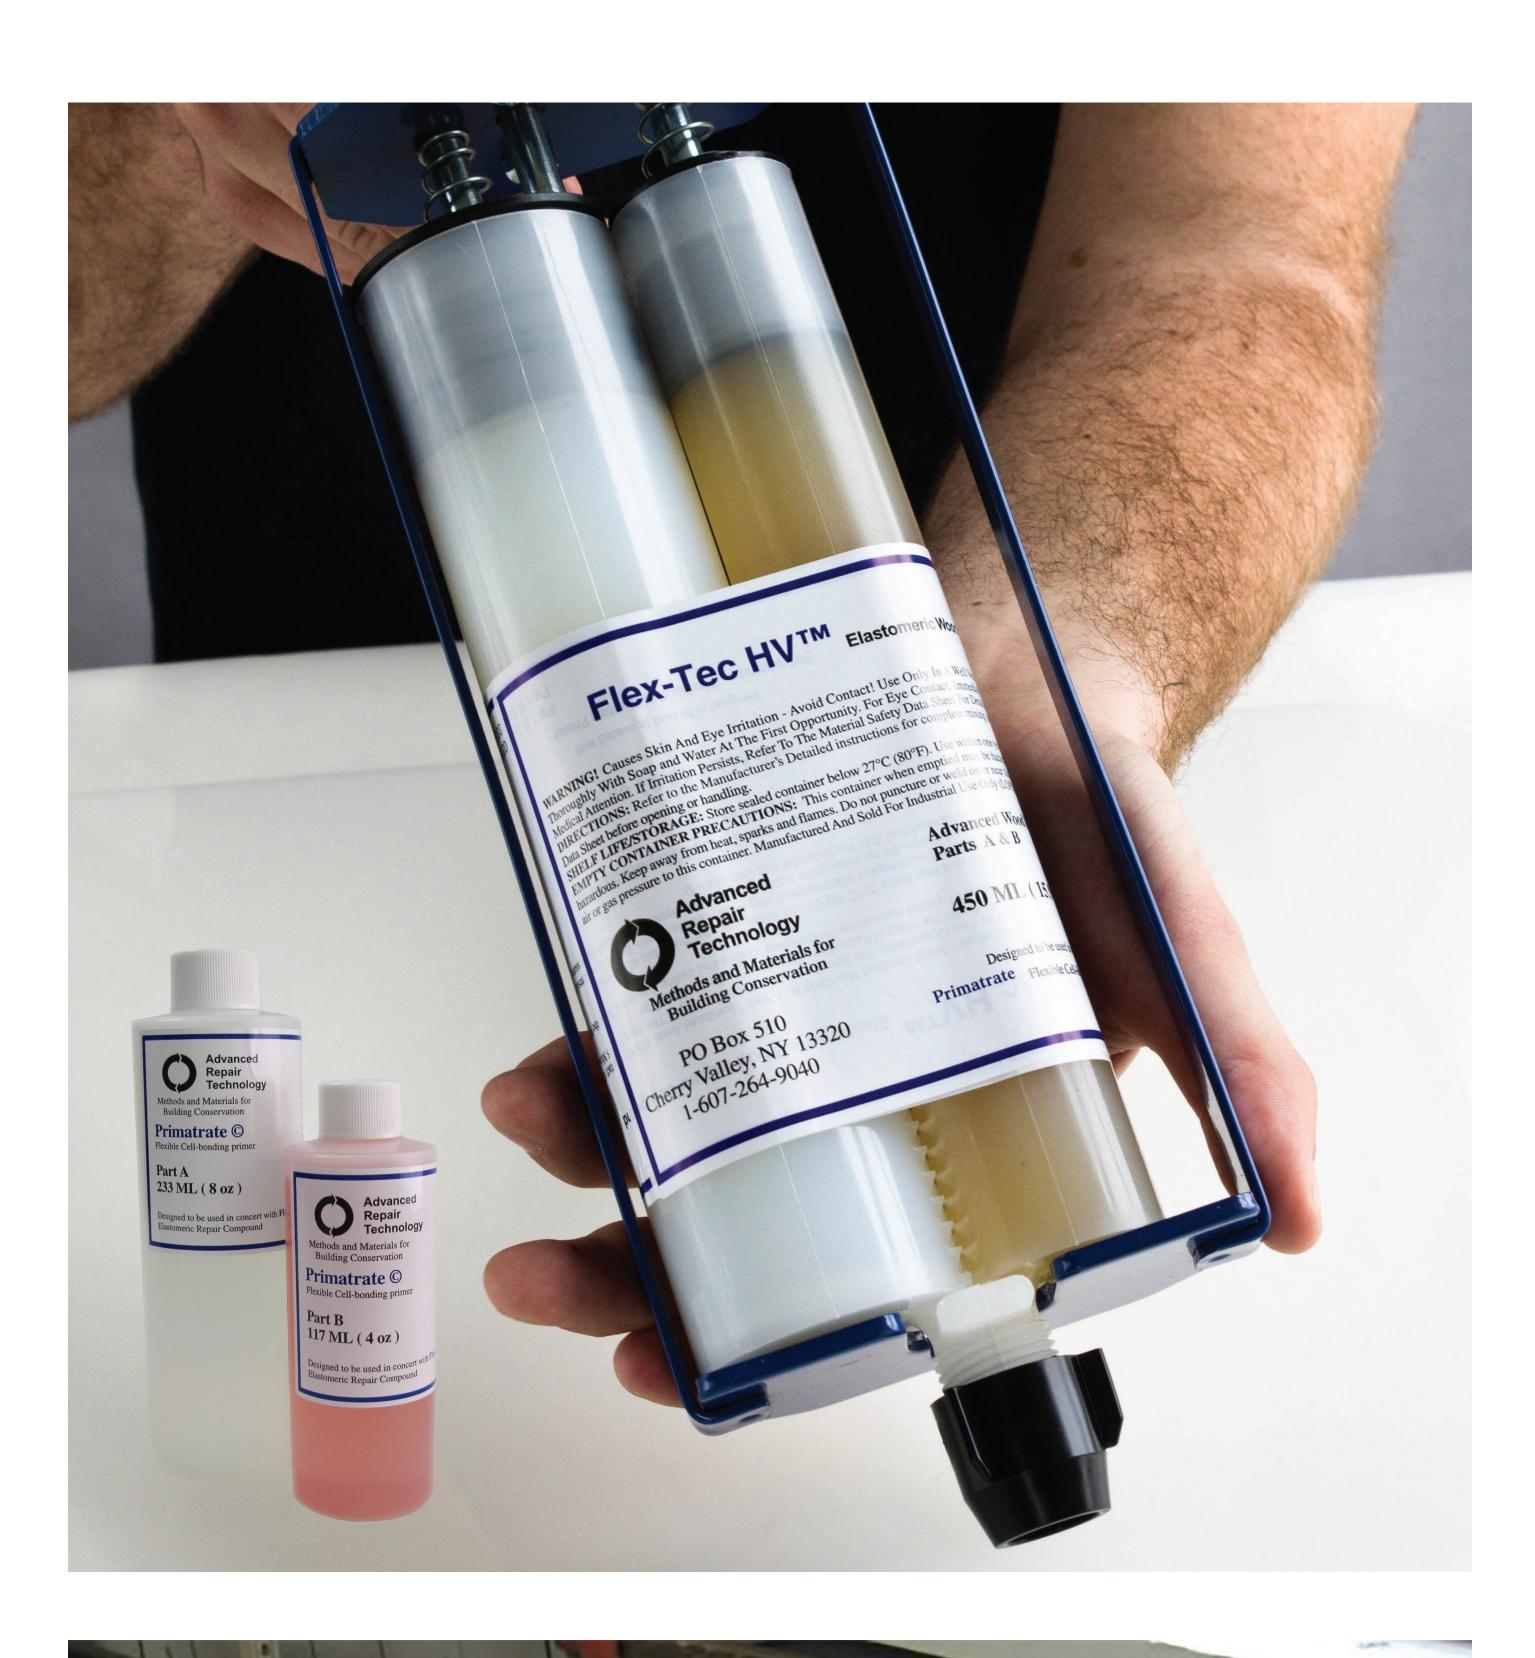

#### RAFTER TAIL REPAIR

Repair it once and never look back.

ART 401 FLEX-TEC HV &
ART 901 BONDING AGENT

www.advancedrepair.com

Because...

### CORNICE & CORBEL REPAIR

Repair it once and never look back.

1/ith

ART 401 FLEX-TEC HV & ART 901 BONDING AGENT

www.advancedrepair.com

Because...