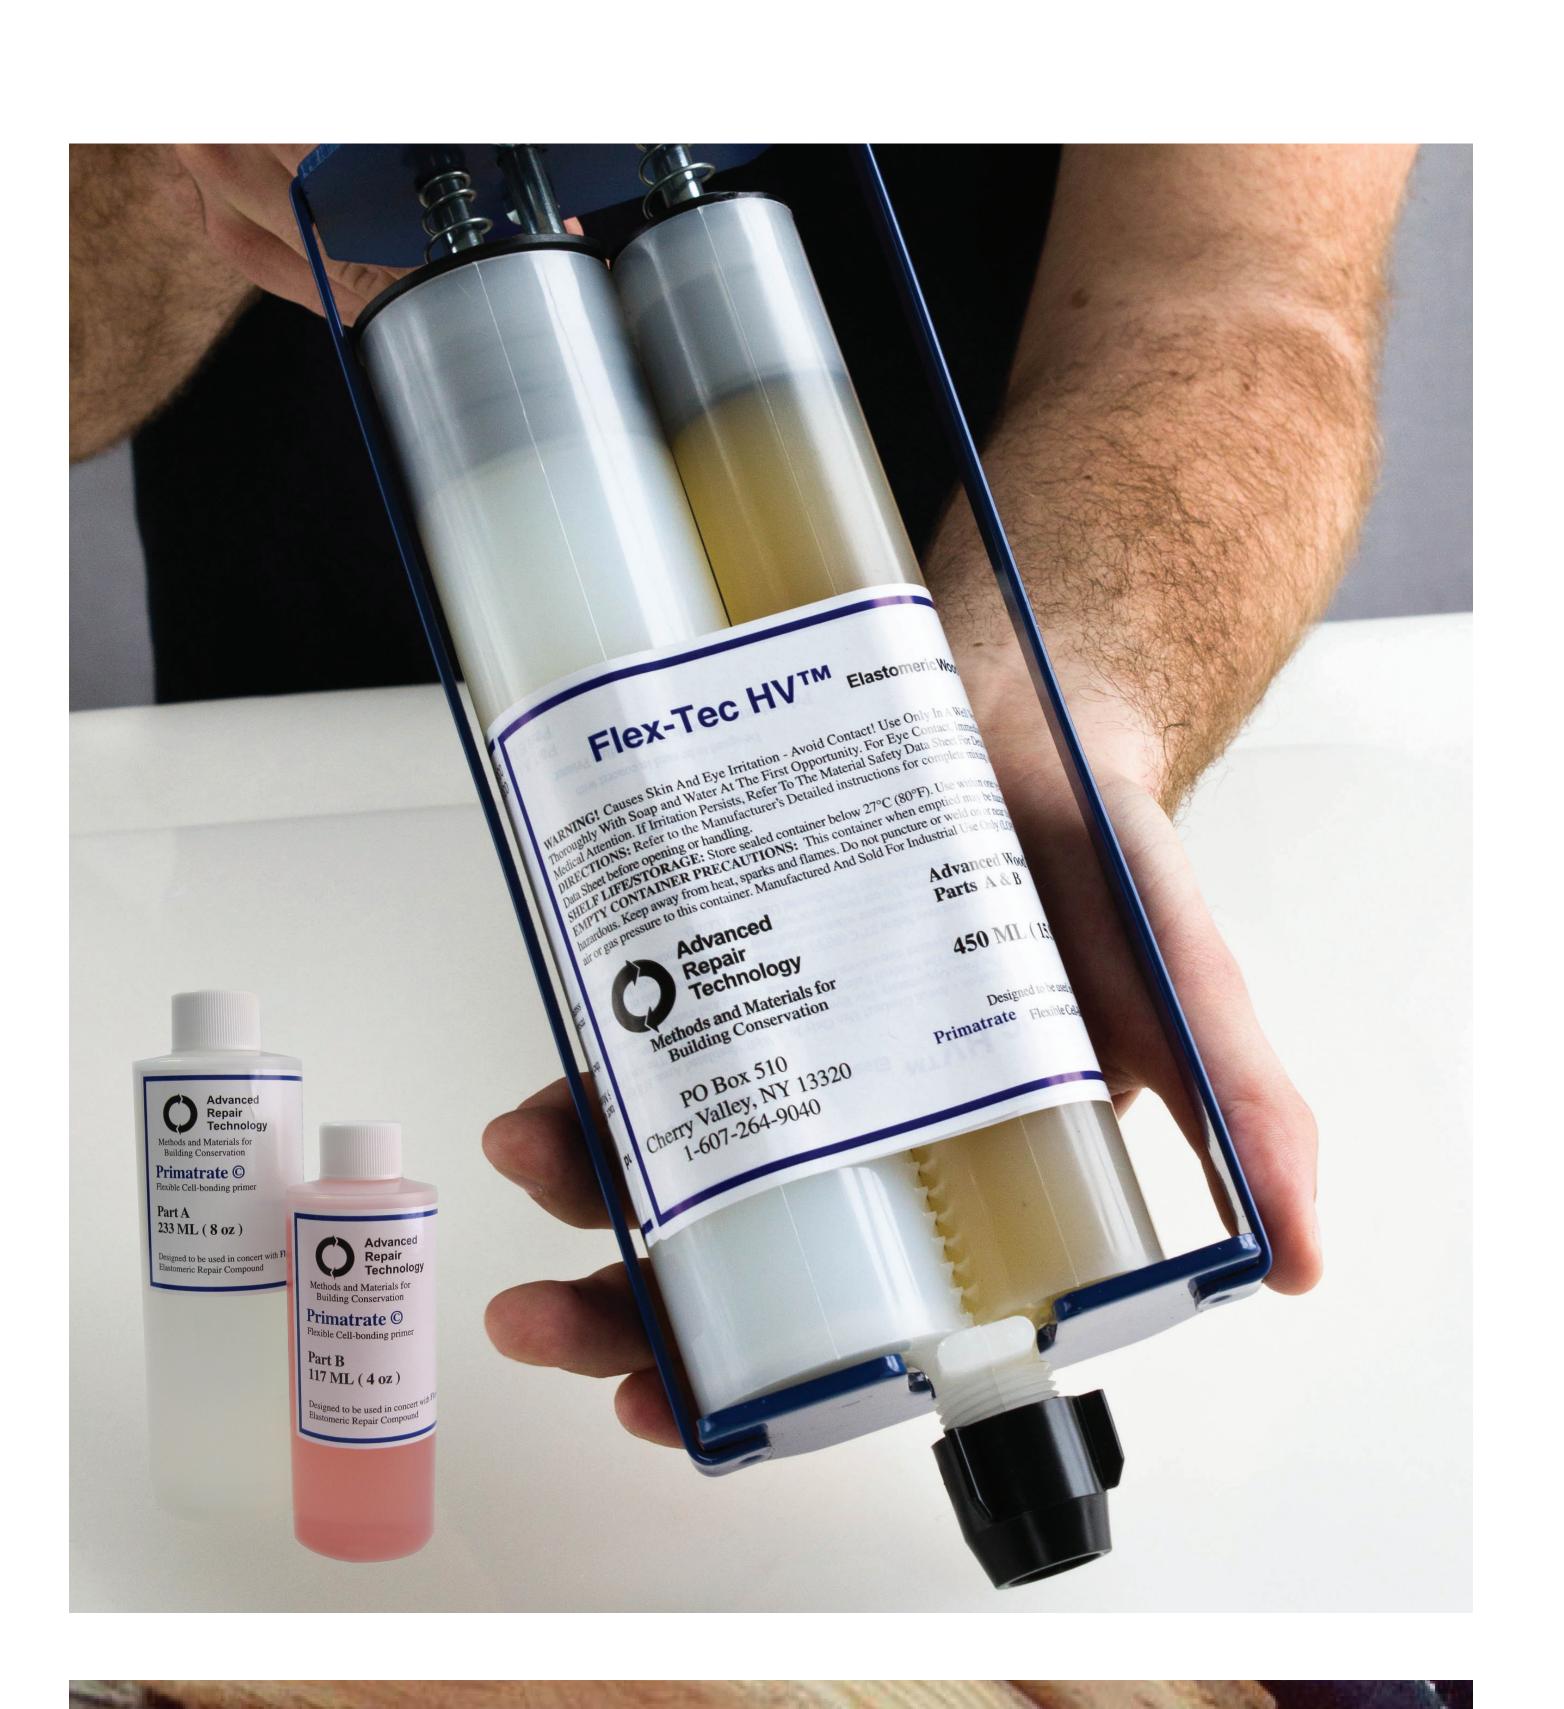

#### RAFTER TAIL REPAIR

Repair it once and never look back.

ART 401 FLEX-TEC HV &
ART 901 BONDING AGENT

www.advancedrepair.com

Because...

#### COLUMN REPAIR

Repair it once and never look back.

ART 401 FLEX-TEC HV &
ART 901 BONDING AGENT

www.advancedrepair.com

Because...
the greenest building is the one that's already built

### CORNICE & CORBEL REPAIR

Repair it once and never look back.

1/ith

ART 401 FLEX-TEC HV & ART 901 BONDING AGENT

www.advancedrepair.com

Because...

#### SWANS NECK PEDIMENT

Repair it once and never look back.

With
ART 401 FLEX-TEC HV &
ART 901 BONDING AGENT

www.advancedrepair.com

Because...

### WINDOW SILL REPAIR

Repair it once and never look back.

11/ith

ART 401 FLEX-TEC HV & ART 901 BONDING AGENT

www.advancedrepair.com

Because...
the greenest building is the one that's already built

### PORCH BALUSTER SPINDLE REPAIR

Repair it once and never look back.

With

ART 401 FLEX-TEC HV & ART 901 BONDING AGENT

www.advancedrepair.com

Because...
the greenest building is the one that's already built