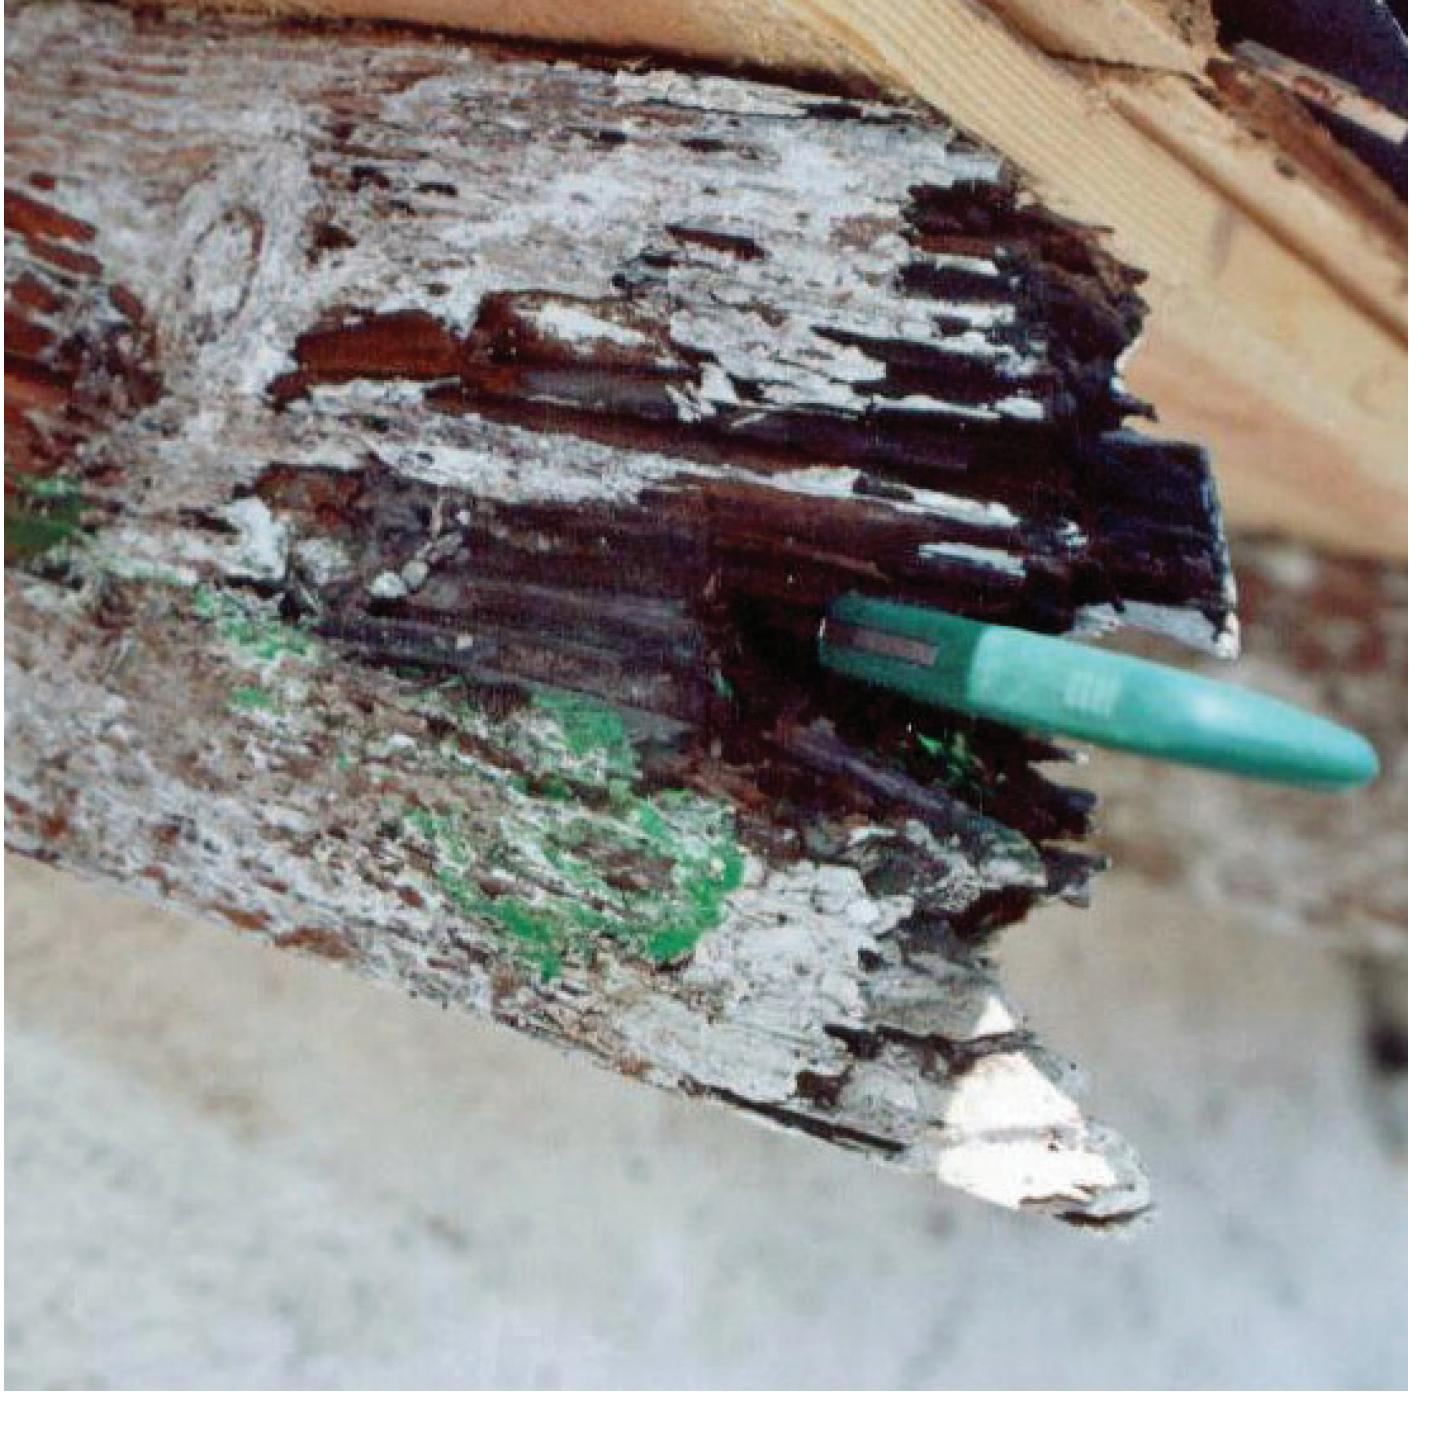

#### RAFTER TAIL REPAIR

Repair it once and never look back.

ART 401 FLEX-TEC HV &
ART 901 BONDING AGENT

www.advancedrepair.com

Because...

### CORNICE & CORBEL REPAIR

Repair it once and never look back.

1/ith

ART 401 FLEX-TEC HV & ART 901 BONDING AGENT

www.advancedrepair.com

Because...