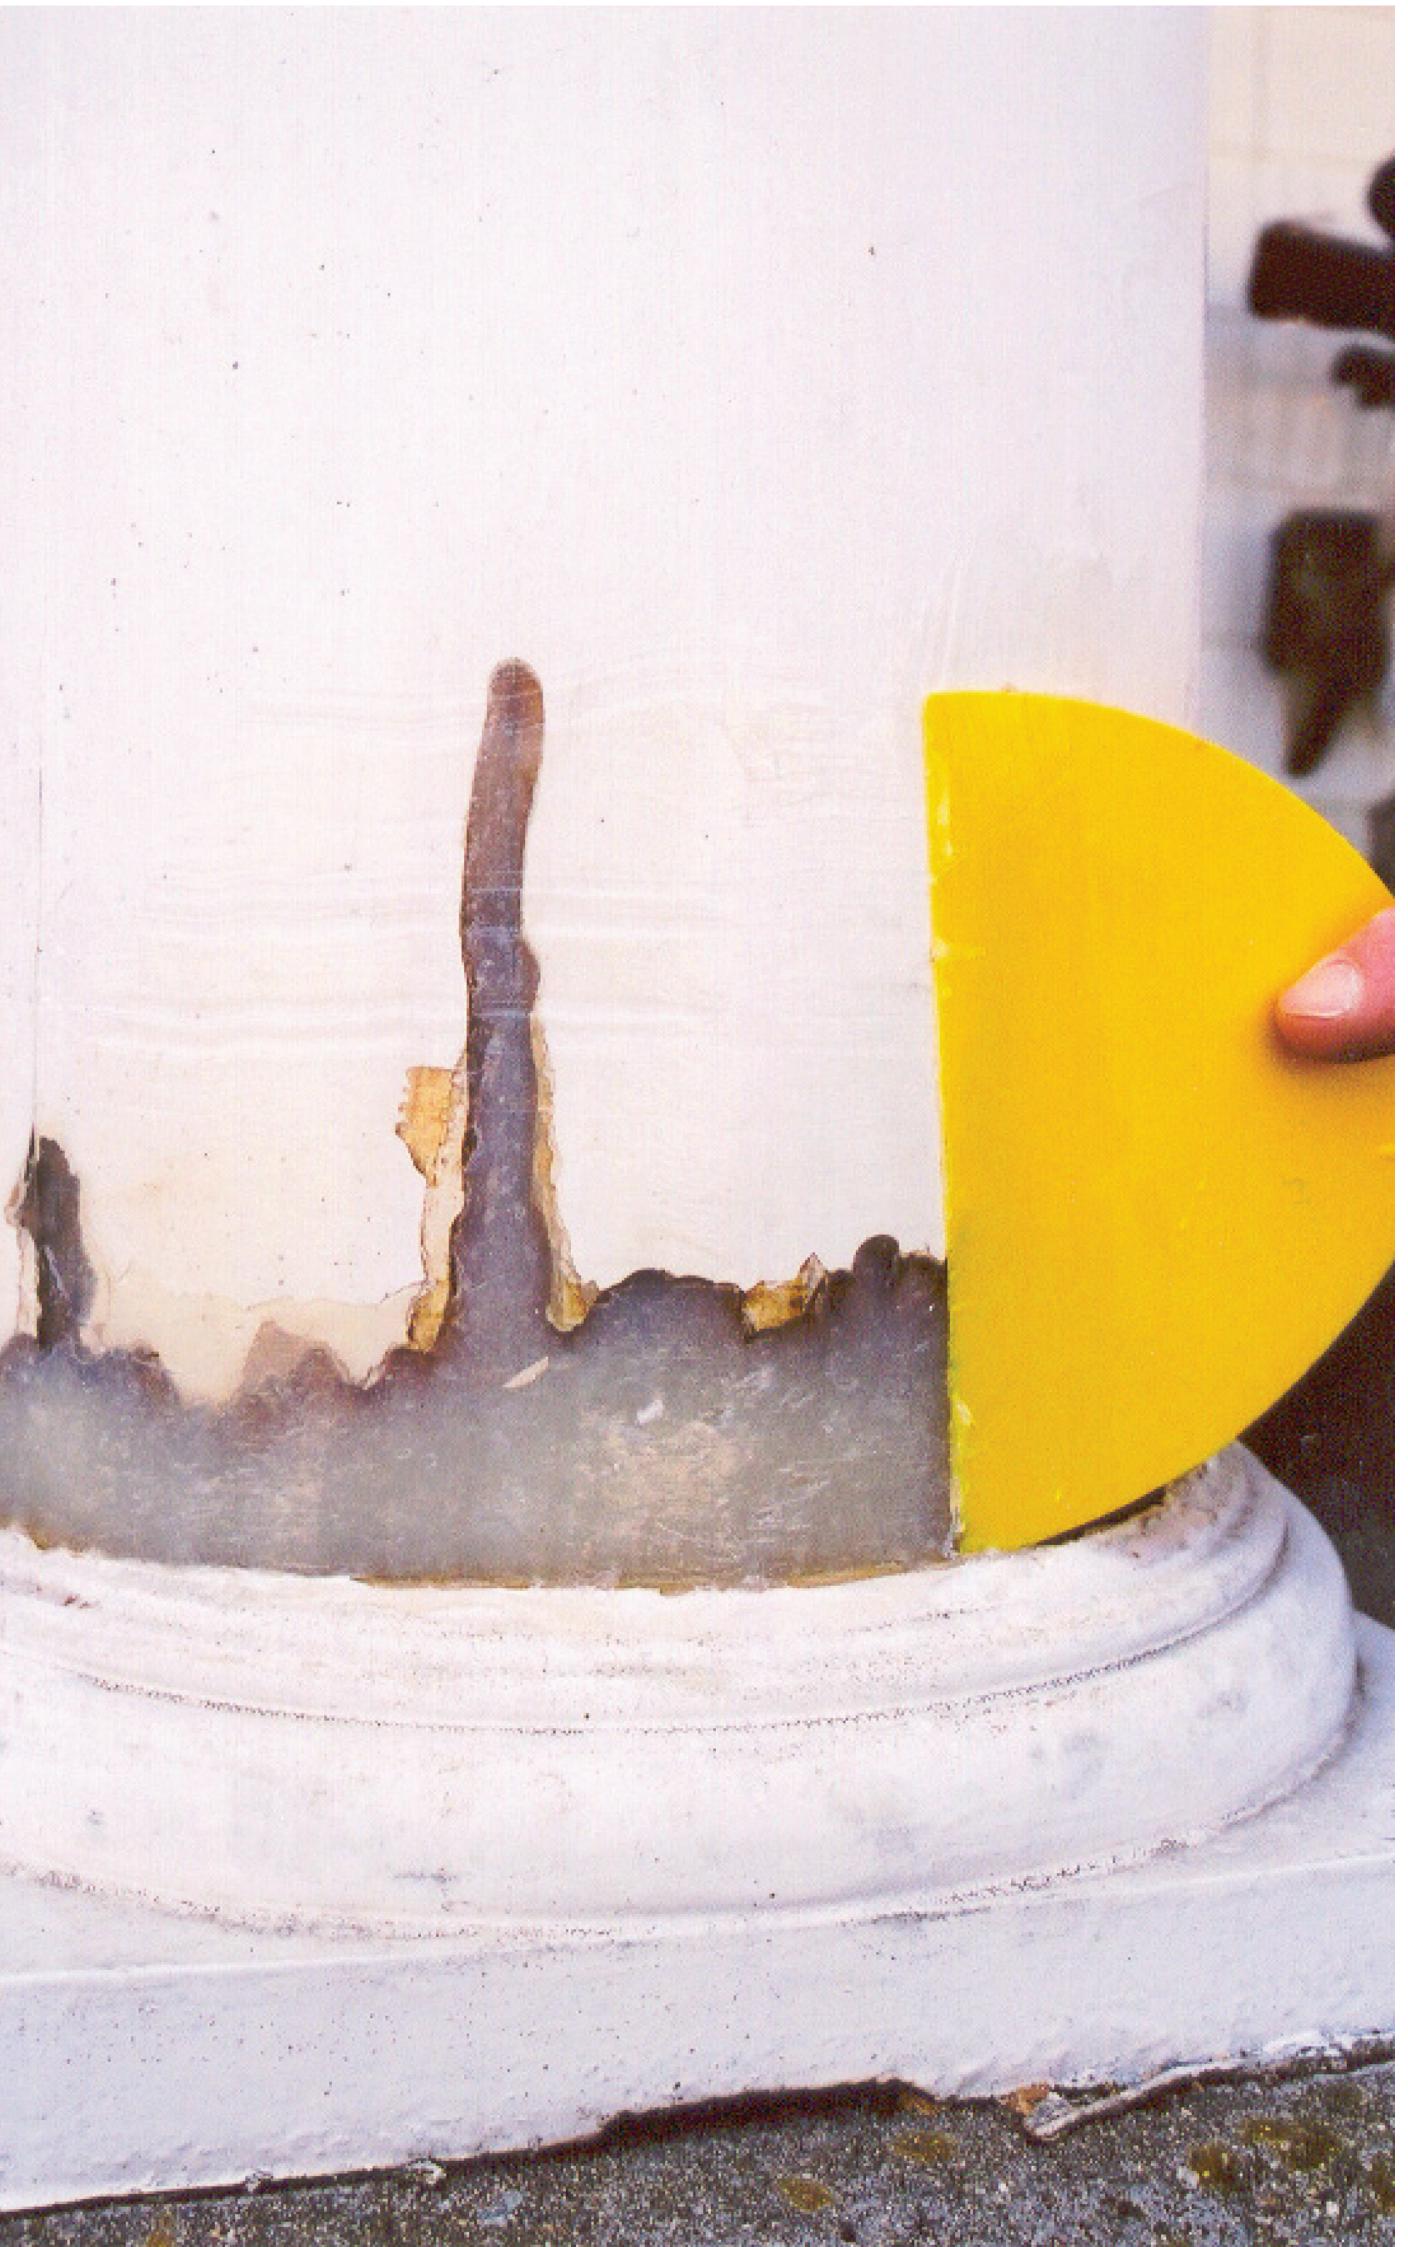

#### COLUMN REPAIR

Repair it once and never look back.

ART 401 FLEX-TEC HV &
ART 901 BONDING AGENT

www.advancedrepair.com

Because...
the greenest building is the one that's already built