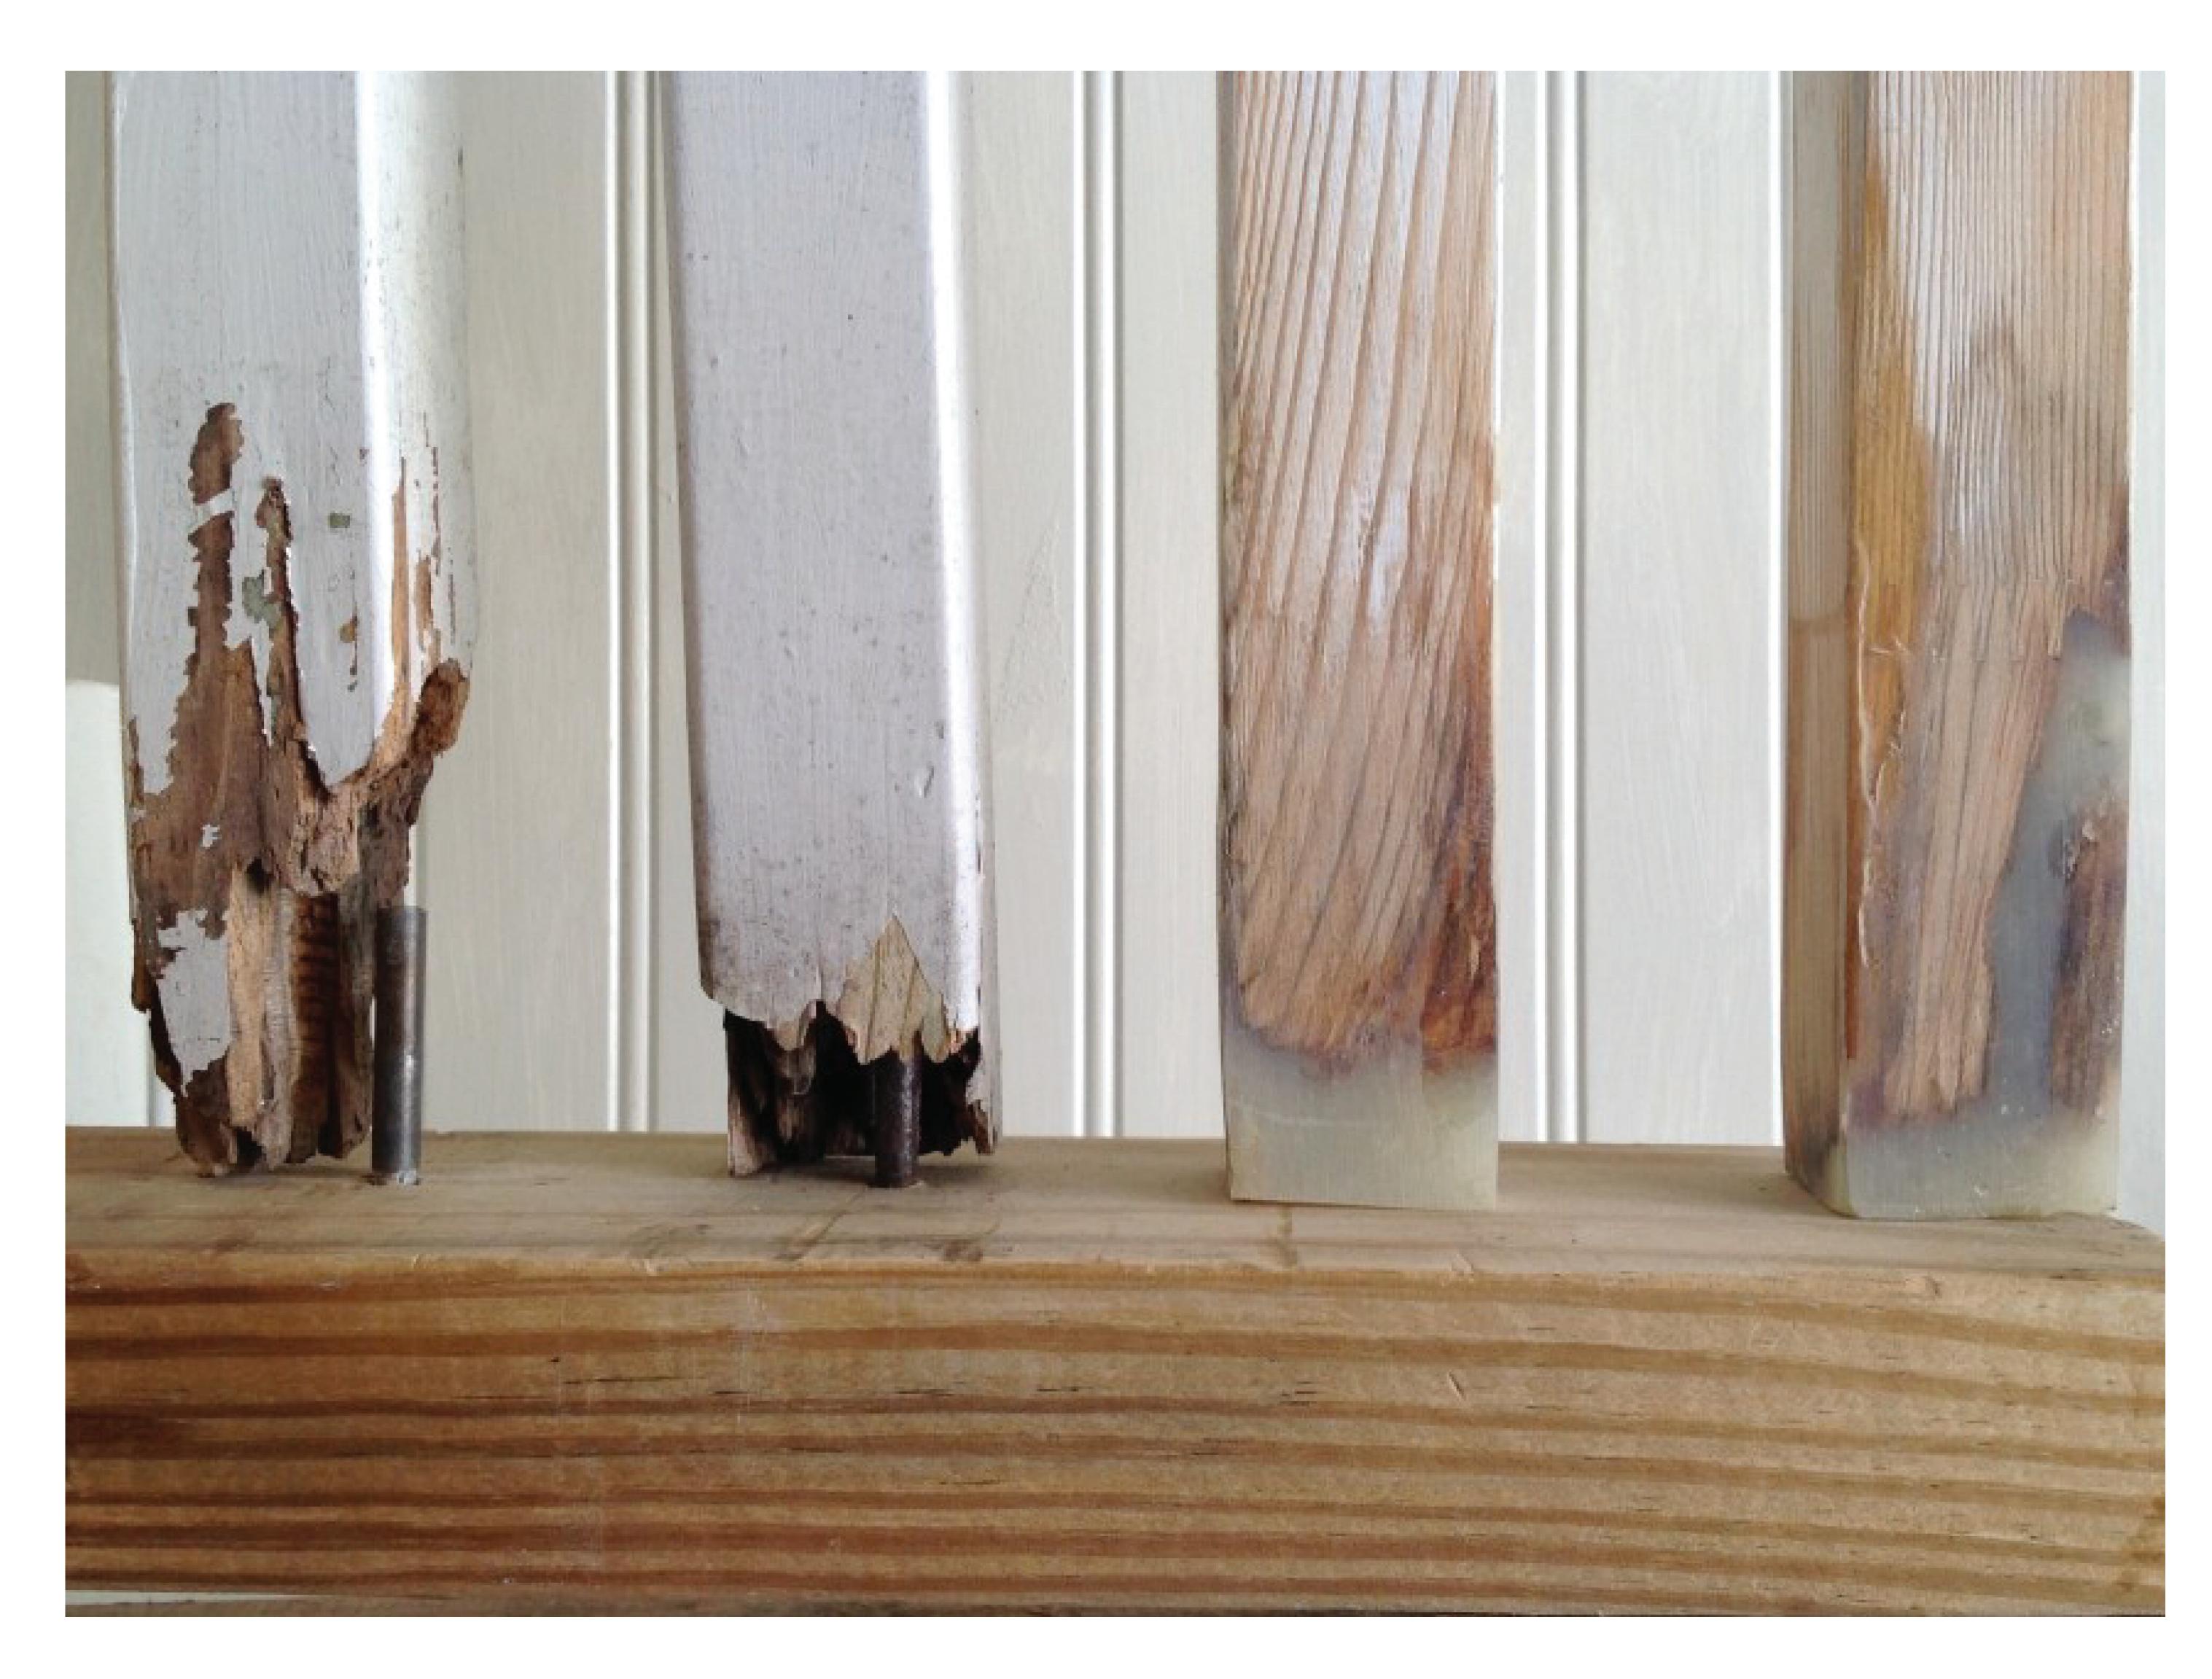

### PORCH BALUSTER SPINDLE REPAIR

Repair it once and never look back.

With

ART 401 FLEX-TEC HV & ART 901 BONDING AGENT

www.advancedrepair.com

Because...
the greenest building is the one that's already built