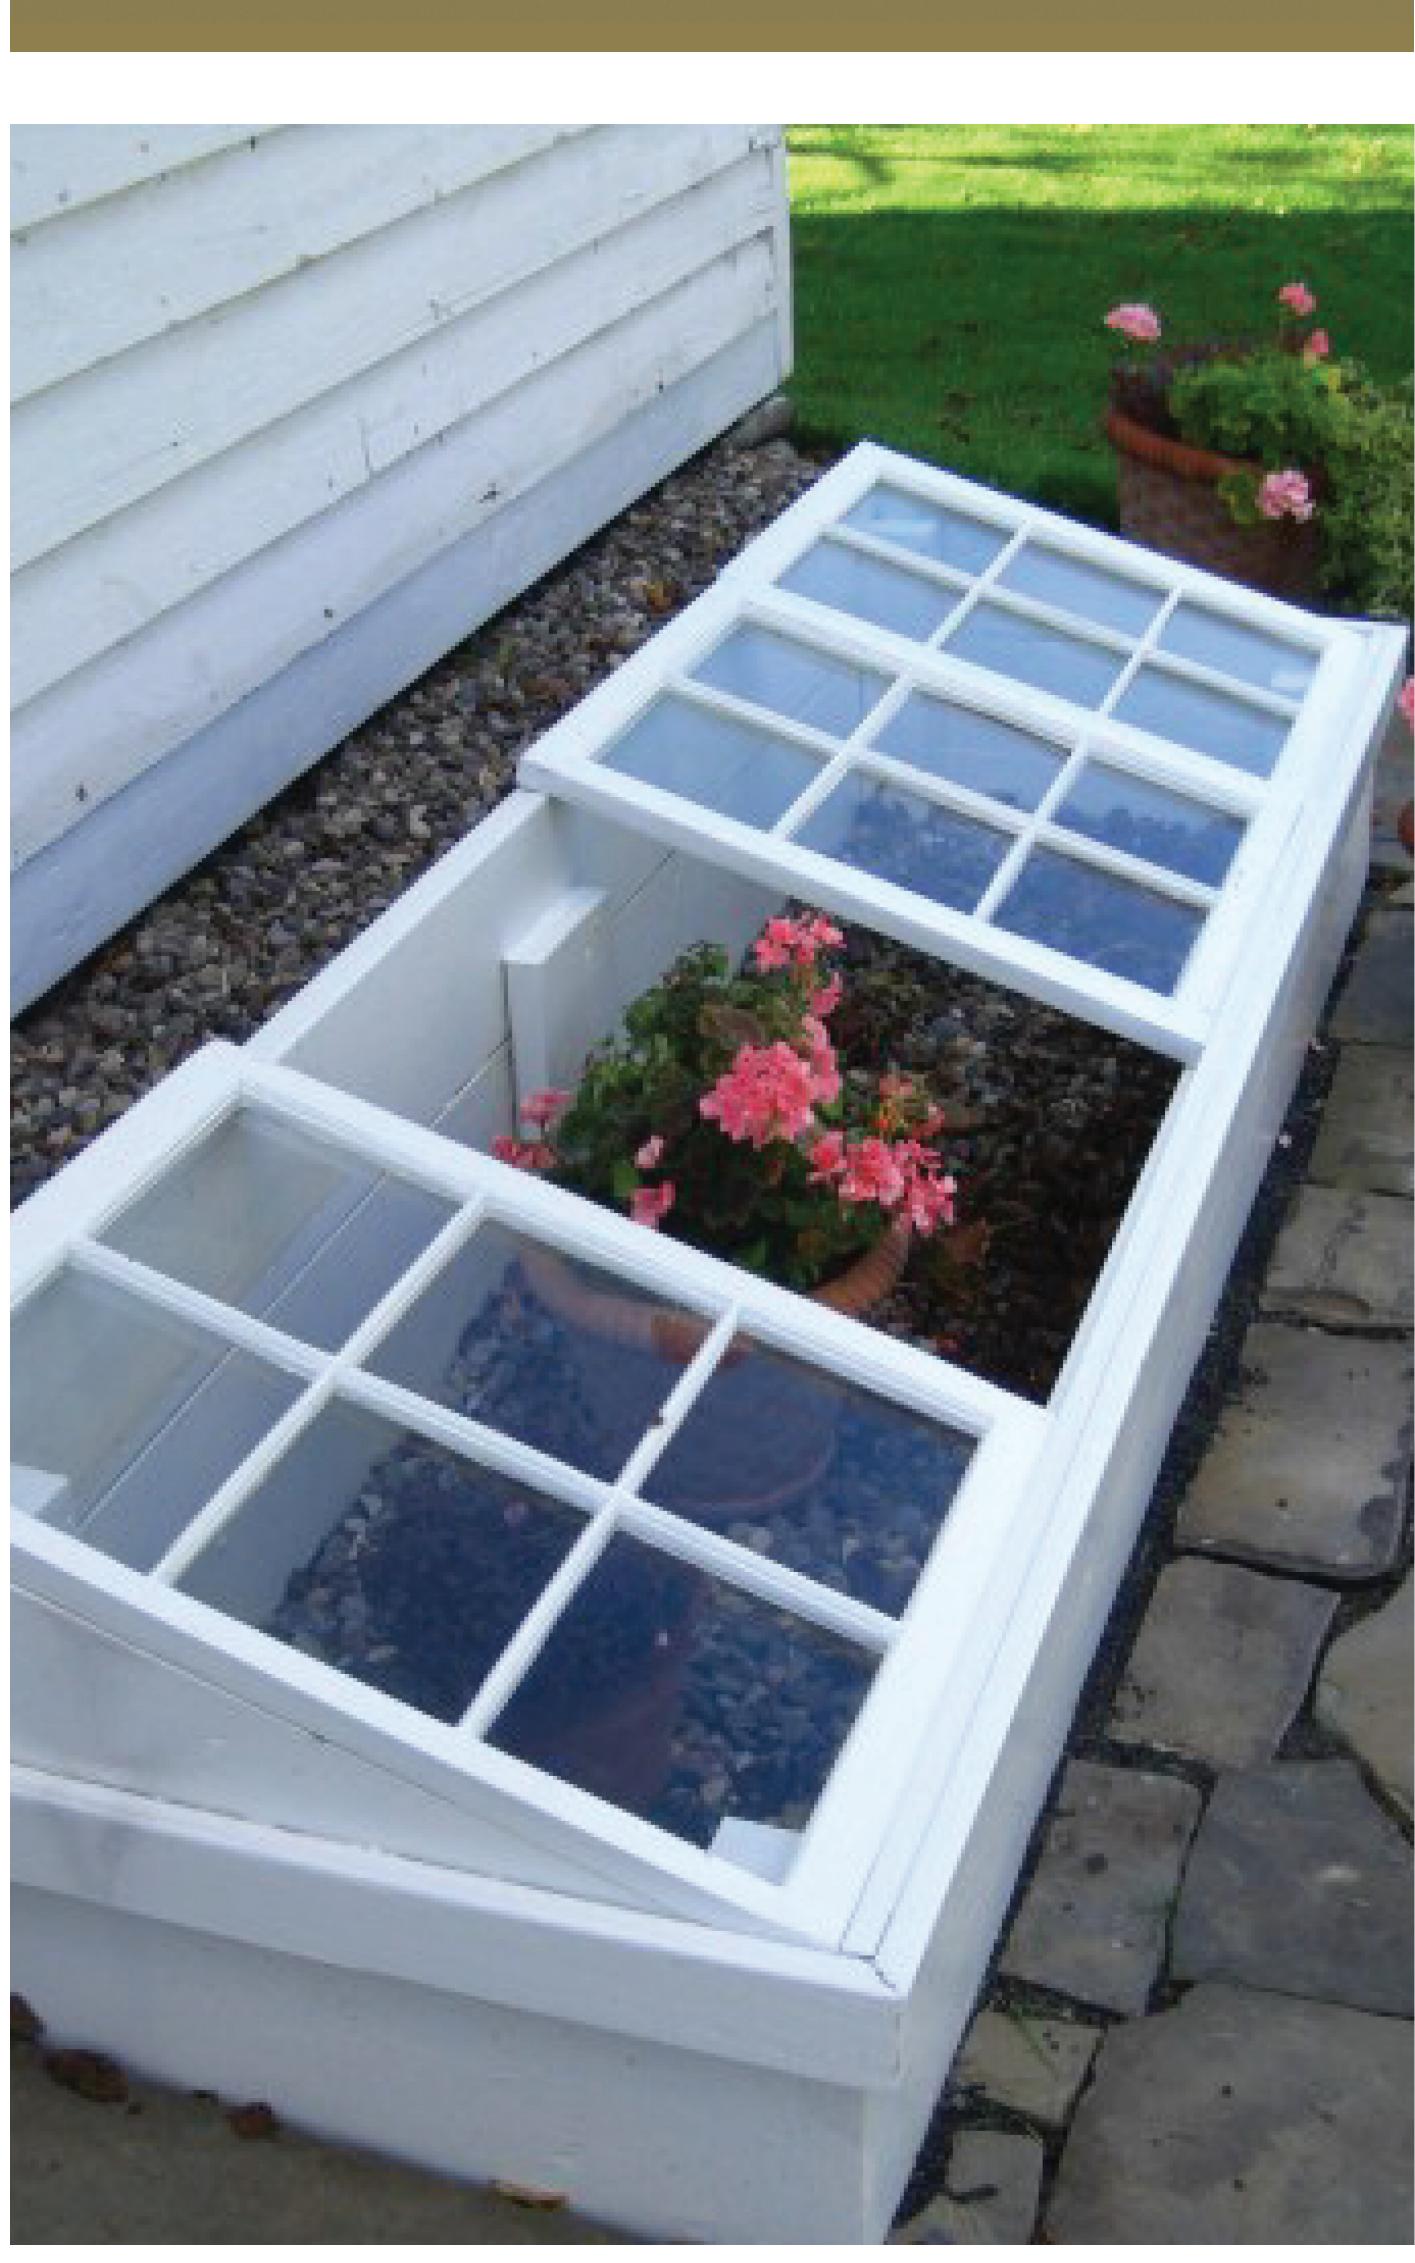

### WINDOW SILL REPAIR

Repair it once and never look back.

11/ith

ART 401 FLEX-TEC HV & ART 901 BONDING AGENT

www.advancedrepair.com

Because...
the greenest building is the one that's already built