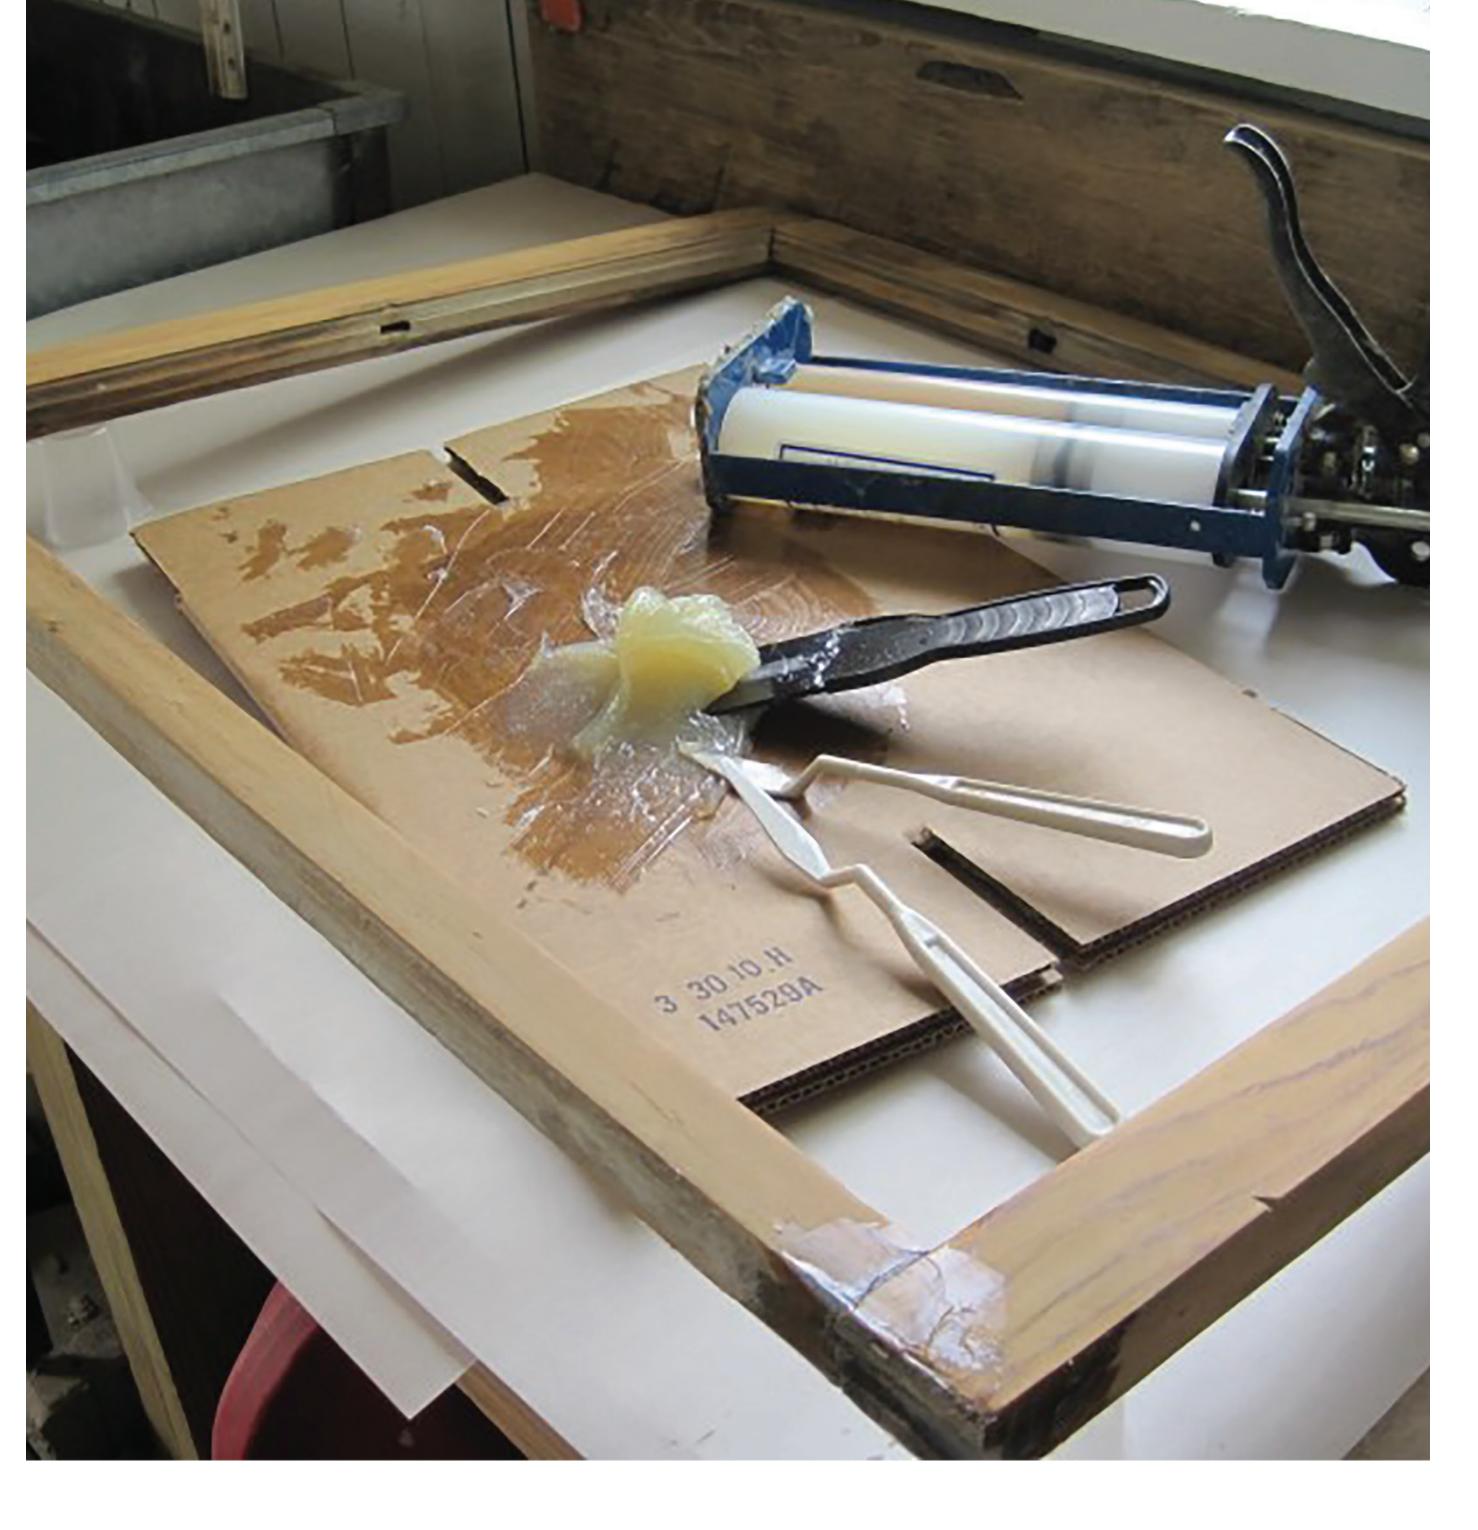

#### WINDOW SASH REPAIR

Repair it once and never look back.

Mith

ART 401 FLEX-TEC HV & ART 901 BONDING AGENT

www.advancedrepair.com

Because...