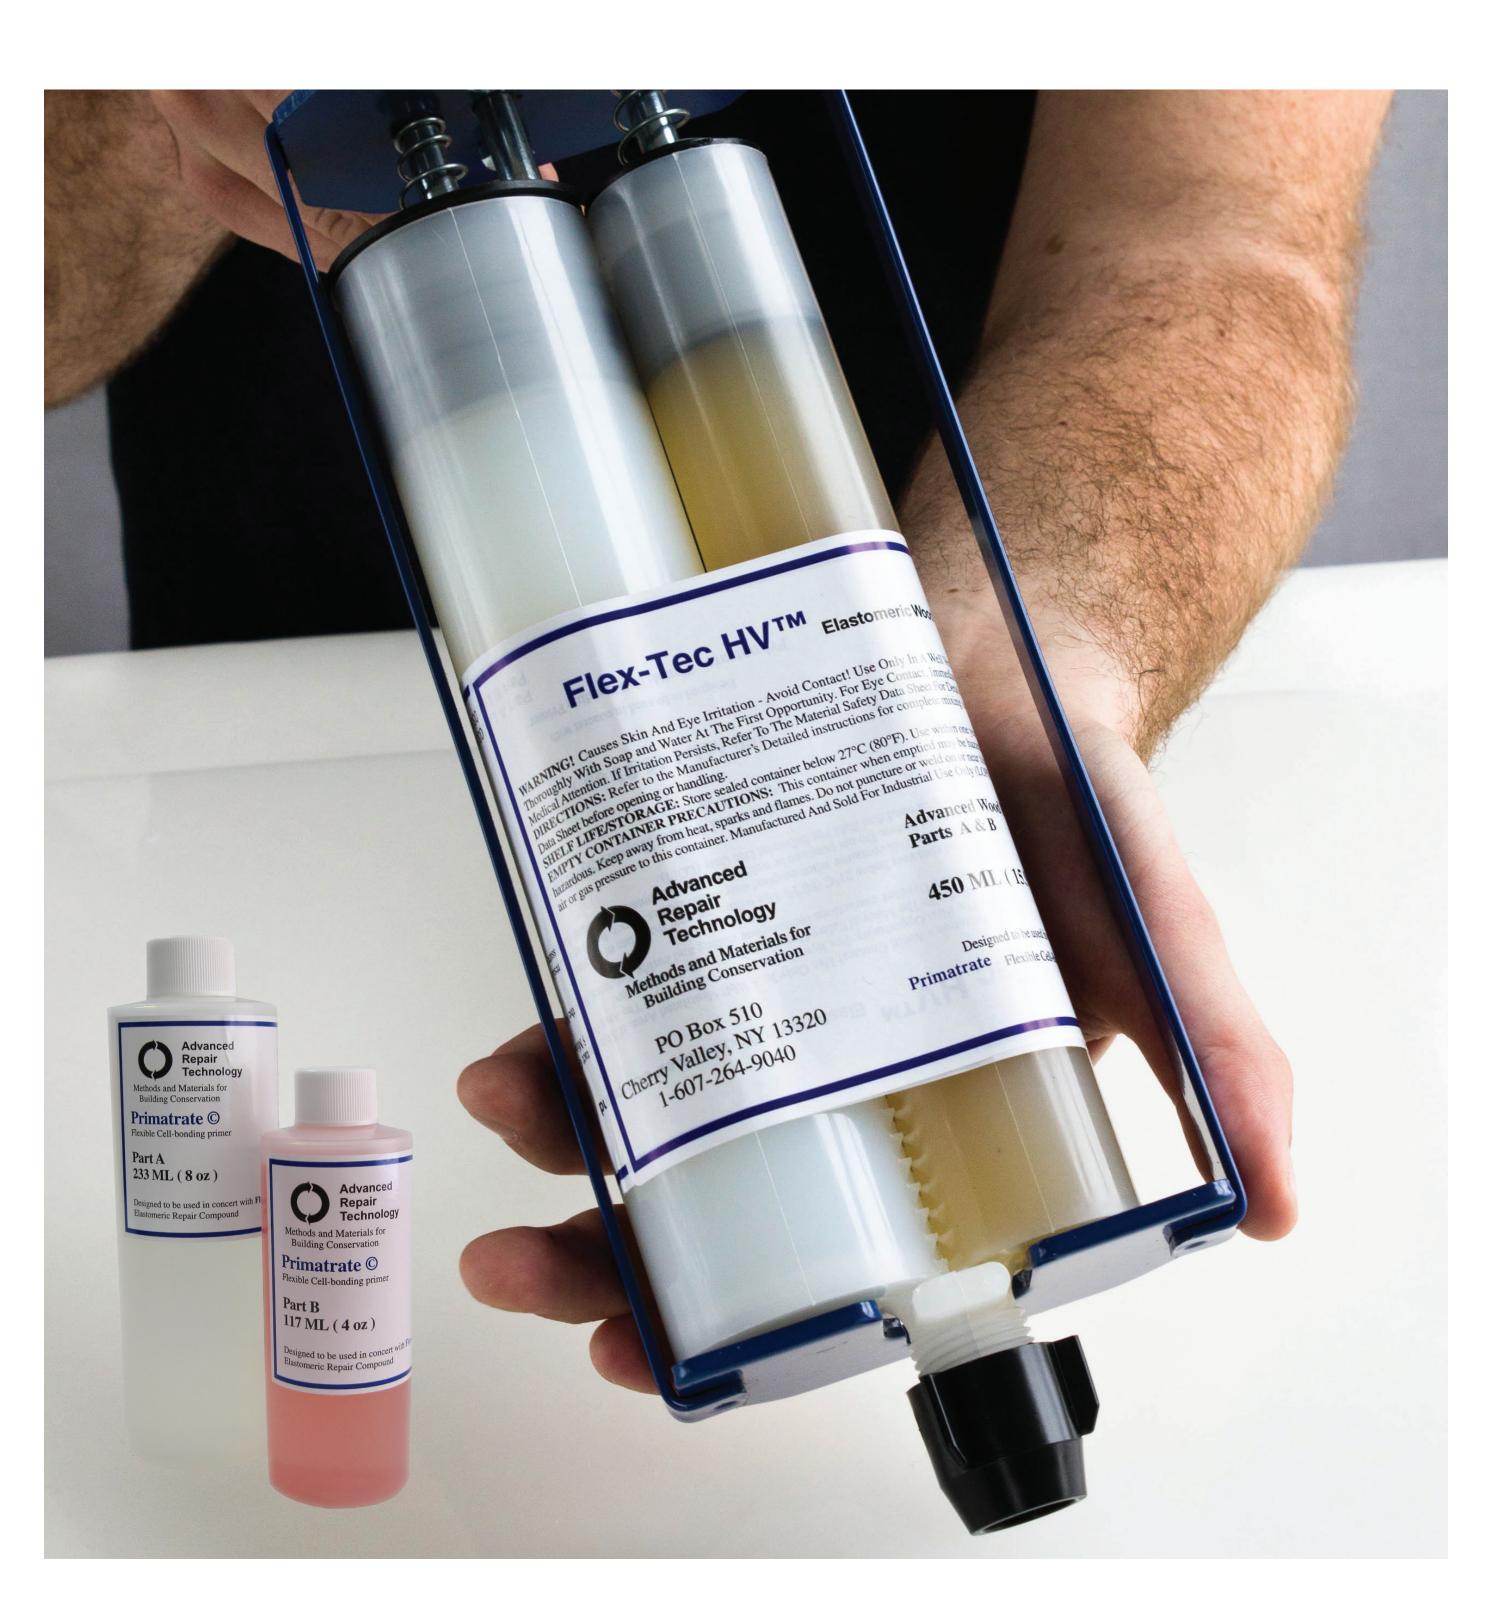

#### RAFTER TAIL REPAIR

Repair it once and never look back.

ART 401 FLEX-TEC HV &
ART 901 BONDING AGENT

www.advancedrepair.com

Because...

#### WINDOW SASH REPAIR

Repair it once and never look back.

Mith

ART 401 FLEX-TEC HV & ART 901 BONDING AGENT

www.advancedrepair.com

Because...

#### COLUMN REPAIR

Repair it once and never look back.

ART 401 FLEX-TEC HV &
ART 901 BONDING AGENT

www.advancedrepair.com

Because...
the greenest building is the one that's already built

### CORNICE & CORBEL REPAIR

Repair it once and never look back.

1/ith

ART 401 FLEX-TEC HV & ART 901 BONDING AGENT

www.advancedrepair.com

Because...

#### SWANS NECK PEDIMENT

Repair it once and never look back.

With
ART 401 FLEX-TEC HV &
ART 901 BONDING AGENT

www.advancedrepair.com

Because...

### WINDOW SILL REPAIR

Repair it once and never look back.

11/ith

ART 401 FLEX-TEC HV & ART 901 BONDING AGENT

www.advancedrepair.com

Because...
the greenest building is the one that's already built

### PORCH BALUSTER SPINDLE REPAIR

Repair it once and never look back.

With

ART 401 FLEX-TEC HV & ART 901 BONDING AGENT

www.advancedrepair.com

Because...
the greenest building is the one that's already built