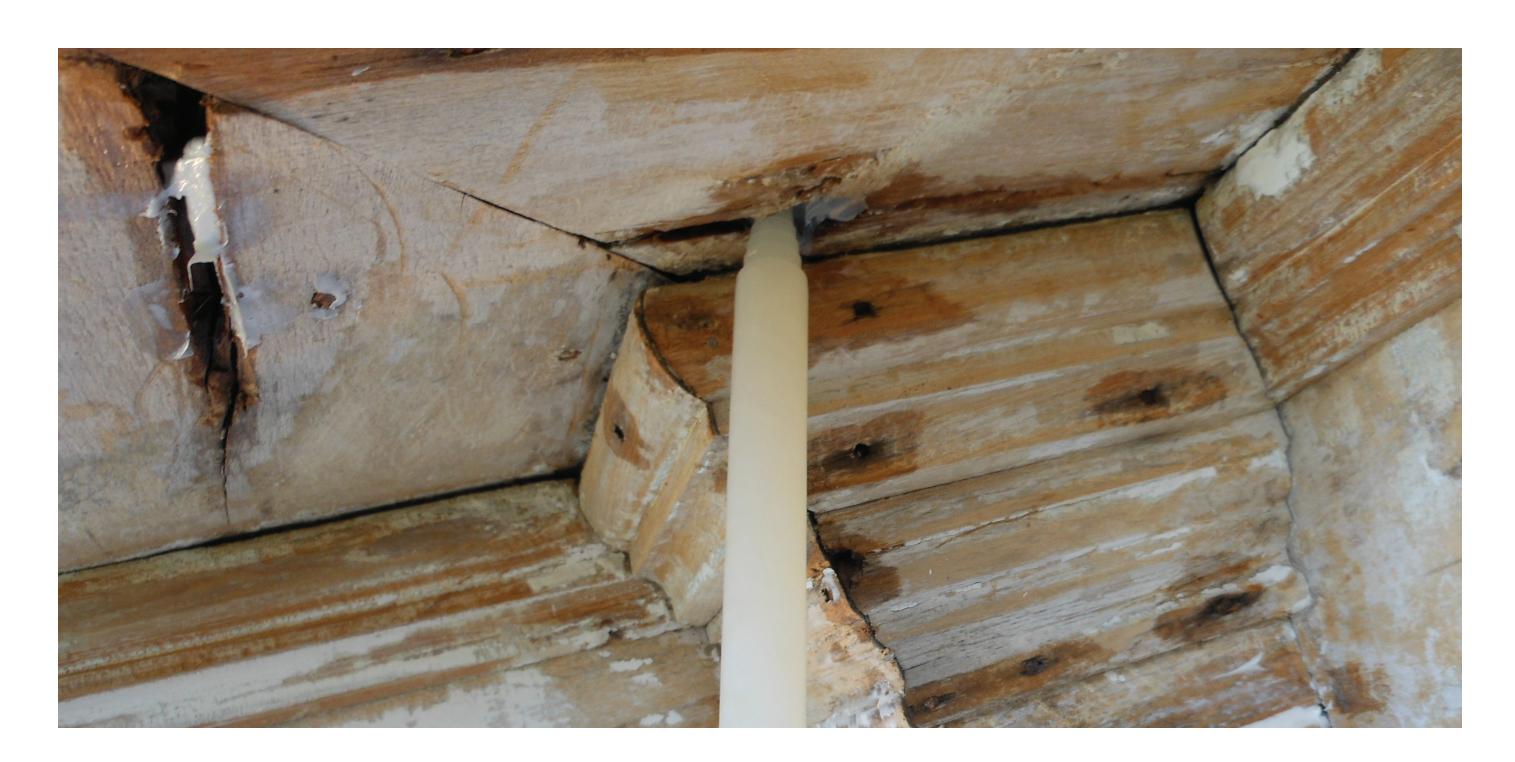

#### RAFTER TAIL REPAIR

Repair it once and never look back.

ART 401 FLEX-TEC HV &
ART 901 BONDING AGENT

www.advancedrepair.com

Because...