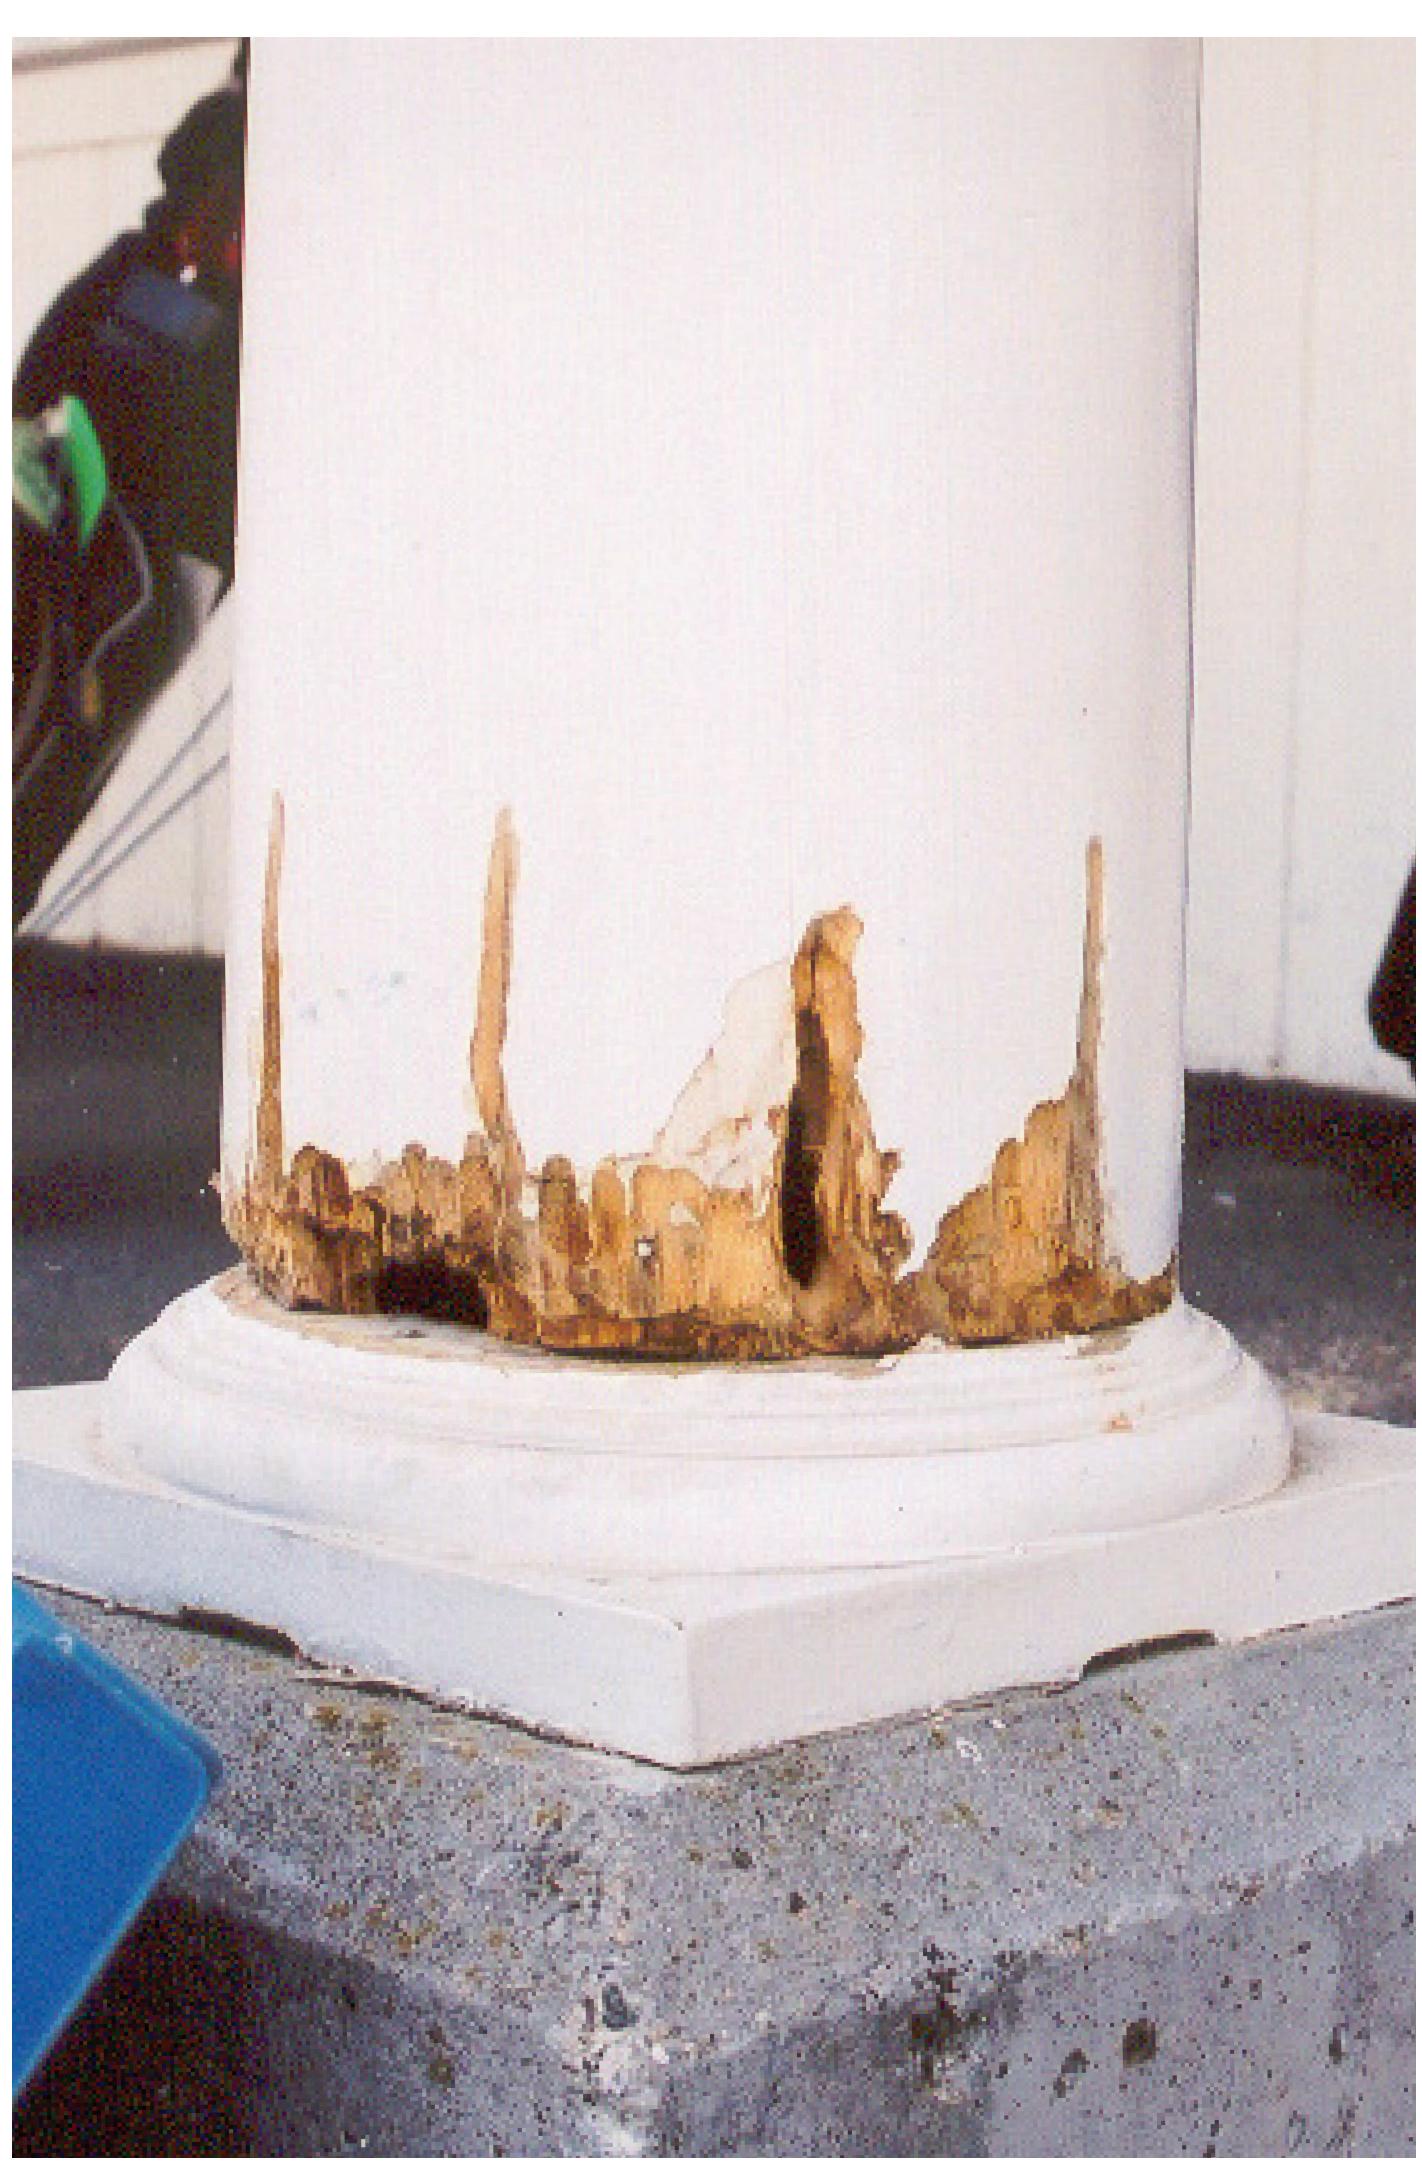

#### COLUMN REPAIR

Repair it once and never look back.

ART 401 FLEX-TEC HV &
ART 901 BONDING AGENT

www.advancedrepair.com

Because...
the greenest building is the one that's already built