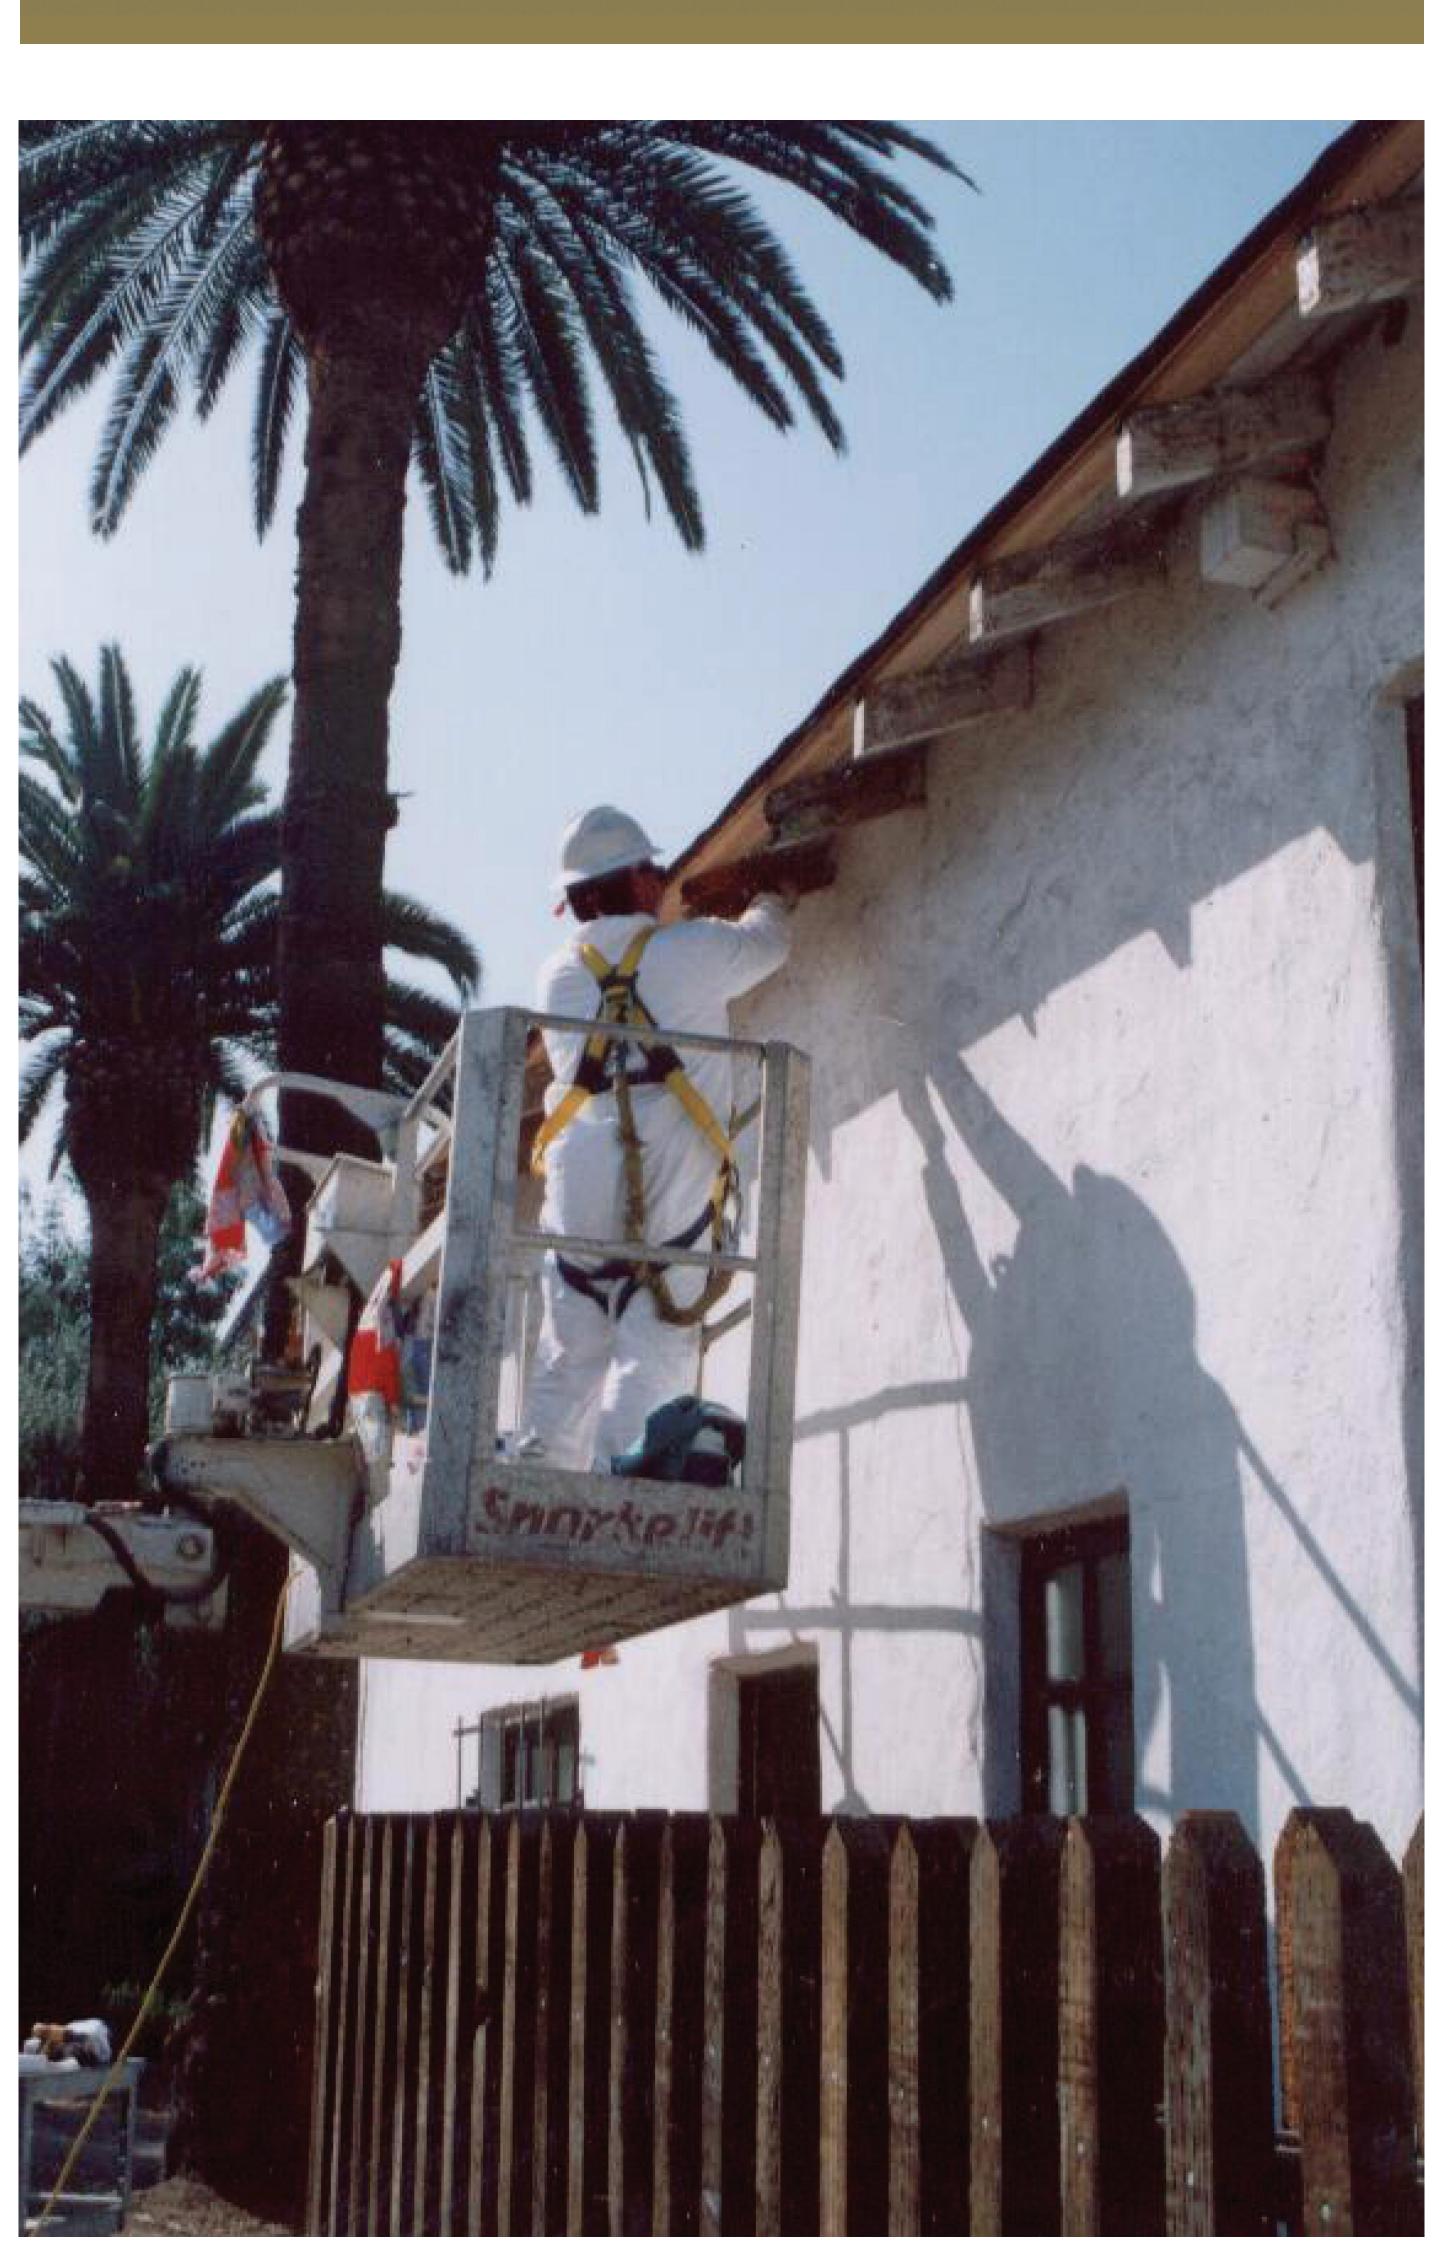

### CORNICE & CORBEL REPAIR

Repair it once and never look back.

1/ith

ART 401 FLEX-TEC HV & ART 901 BONDING AGENT

www.advancedrepair.com

Because...