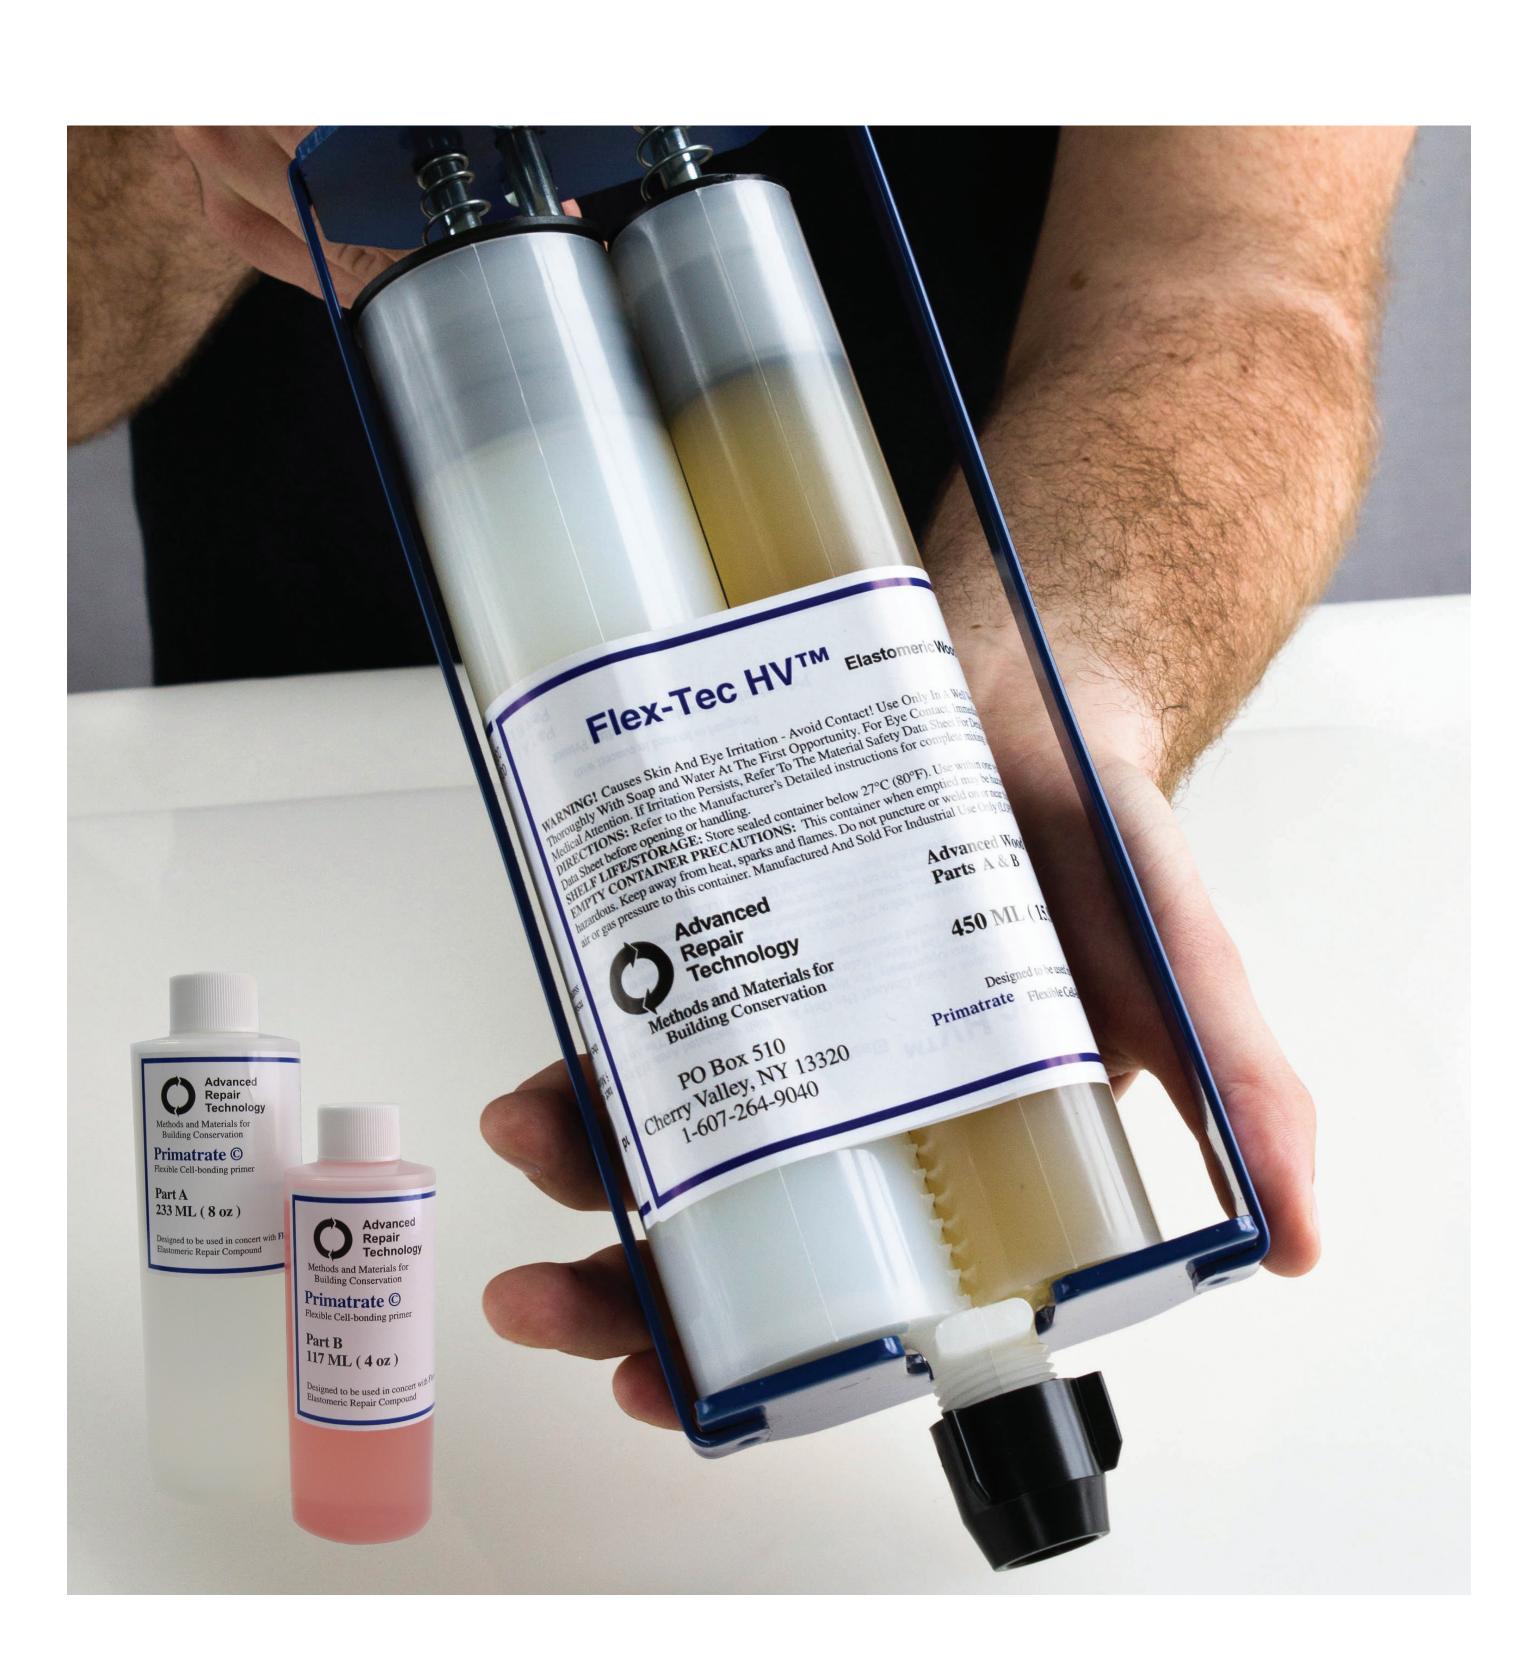

#### RAFTER TAIL REPAIR

Repair it once and never look back.

ART 401 FLEX-TEC HV &
ART 901 BONDING AGENT

www.advancedrepair.com

Because...

#### WINDOW SASH REPAIR

Repair it once and never look back.

Mith

ART 401 FLEX-TEC HV & ART 901 BONDING AGENT

www.advancedrepair.com

Because...

#### COLUMN REPAIR

Repair it once and never look back.

ART 401 FLEX-TEC HV &
ART 901 BONDING AGENT

www.advancedrepair.com

Because...
the greenest building is the one that's already built

### CORNICE & CORBEL REPAIR

Repair it once and never look back.

1/ith

ART 401 FLEX-TEC HV & ART 901 BONDING AGENT

www.advancedrepair.com

Because...

#### SWANS NECK PEDIMENT

Repair it once and never look back.

With
ART 401 FLEX-TEC HV &
ART 901 BONDING AGENT

www.advancedrepair.com

Because...

### WINDOW SILL REPAIR

Repair it once and never look back.

11/ith

ART 401 FLEX-TEC HV & ART 901 BONDING AGENT

www.advancedrepair.com

Because...
the greenest building is the one that's already built

### PORCH BALUSTER SPINDLE REPAIR

Repair it once and never look back.

With

ART 401 FLEX-TEC HV & ART 901 BONDING AGENT

www.advancedrepair.com

Because...
the greenest building is the one that's already built