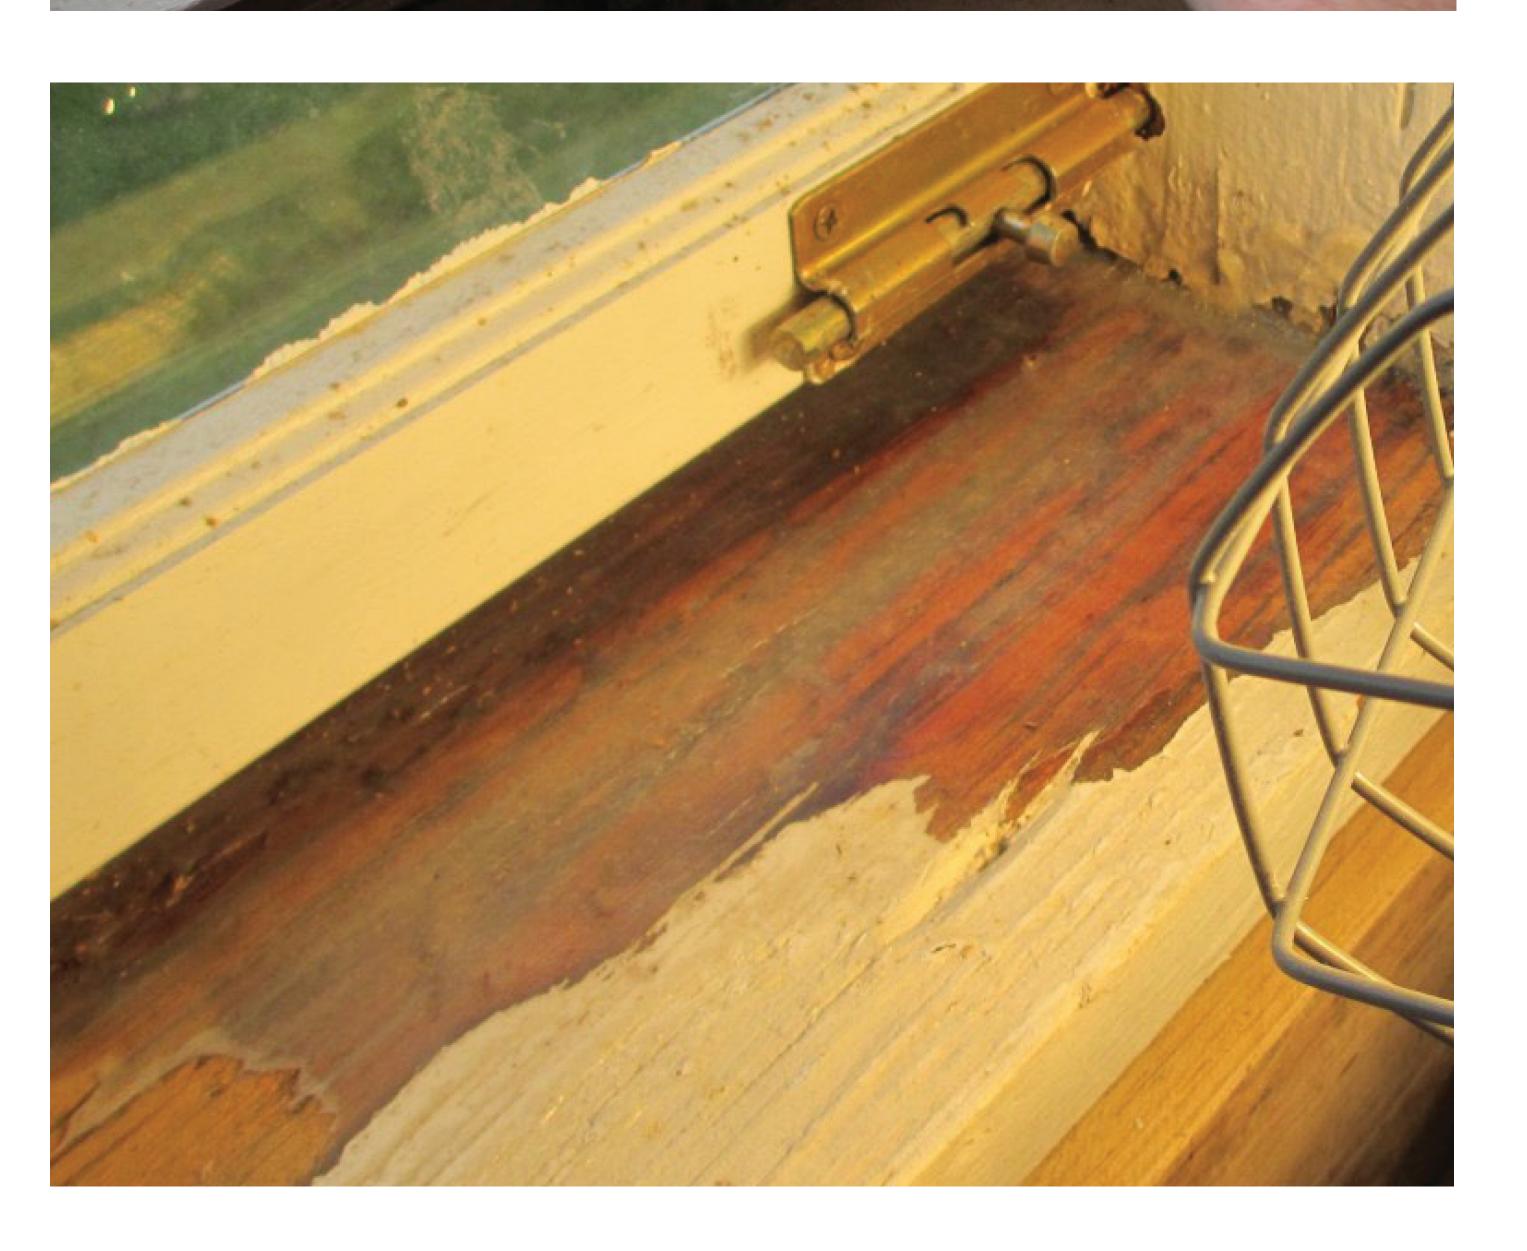

### WINDOW SILL REPAIR

Repair it once and never look back.

11/ith

ART 401 FLEX-TEC HV & ART 901 BONDING AGENT

www.advancedrepair.com

Because...
the greenest building is the one that's already built