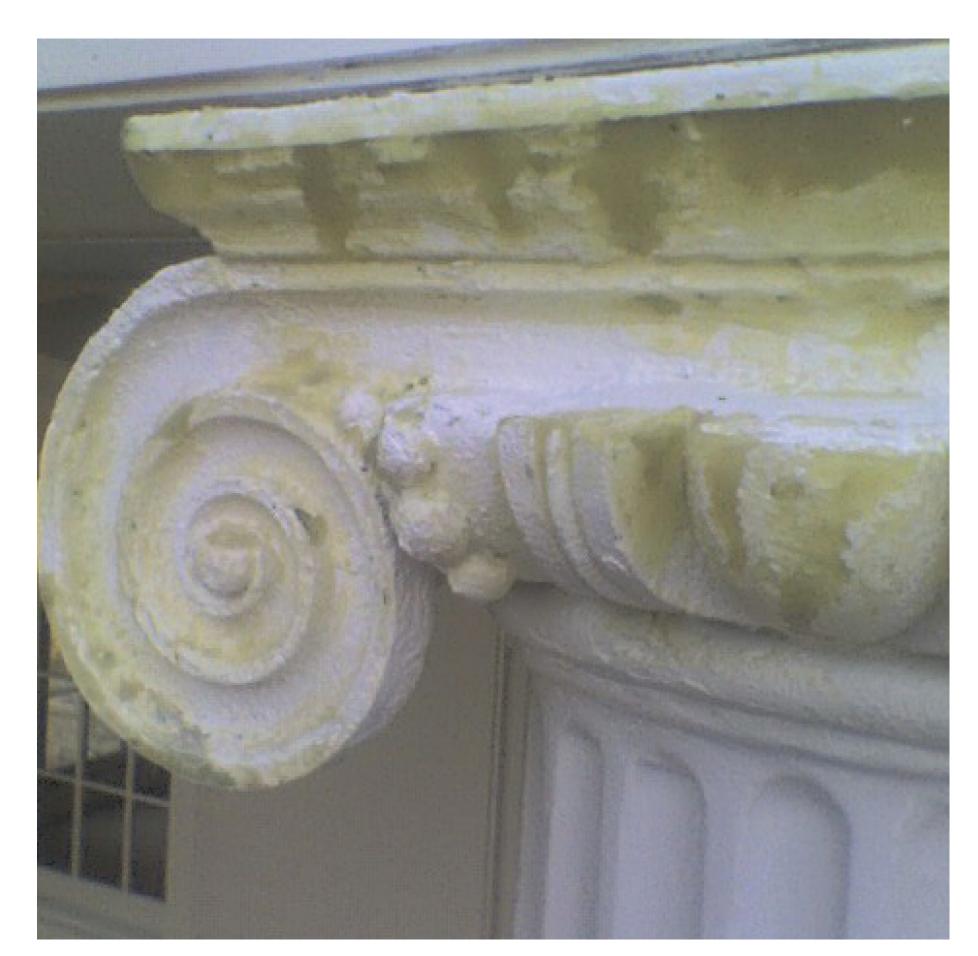

#### COLUMN REPAIR

Repair it once and never look back.

ART 401 FLEX-TEC HV &
ART 901 BONDING AGENT

www.advancedrepair.com

Because...
the greenest building is the one that's already built