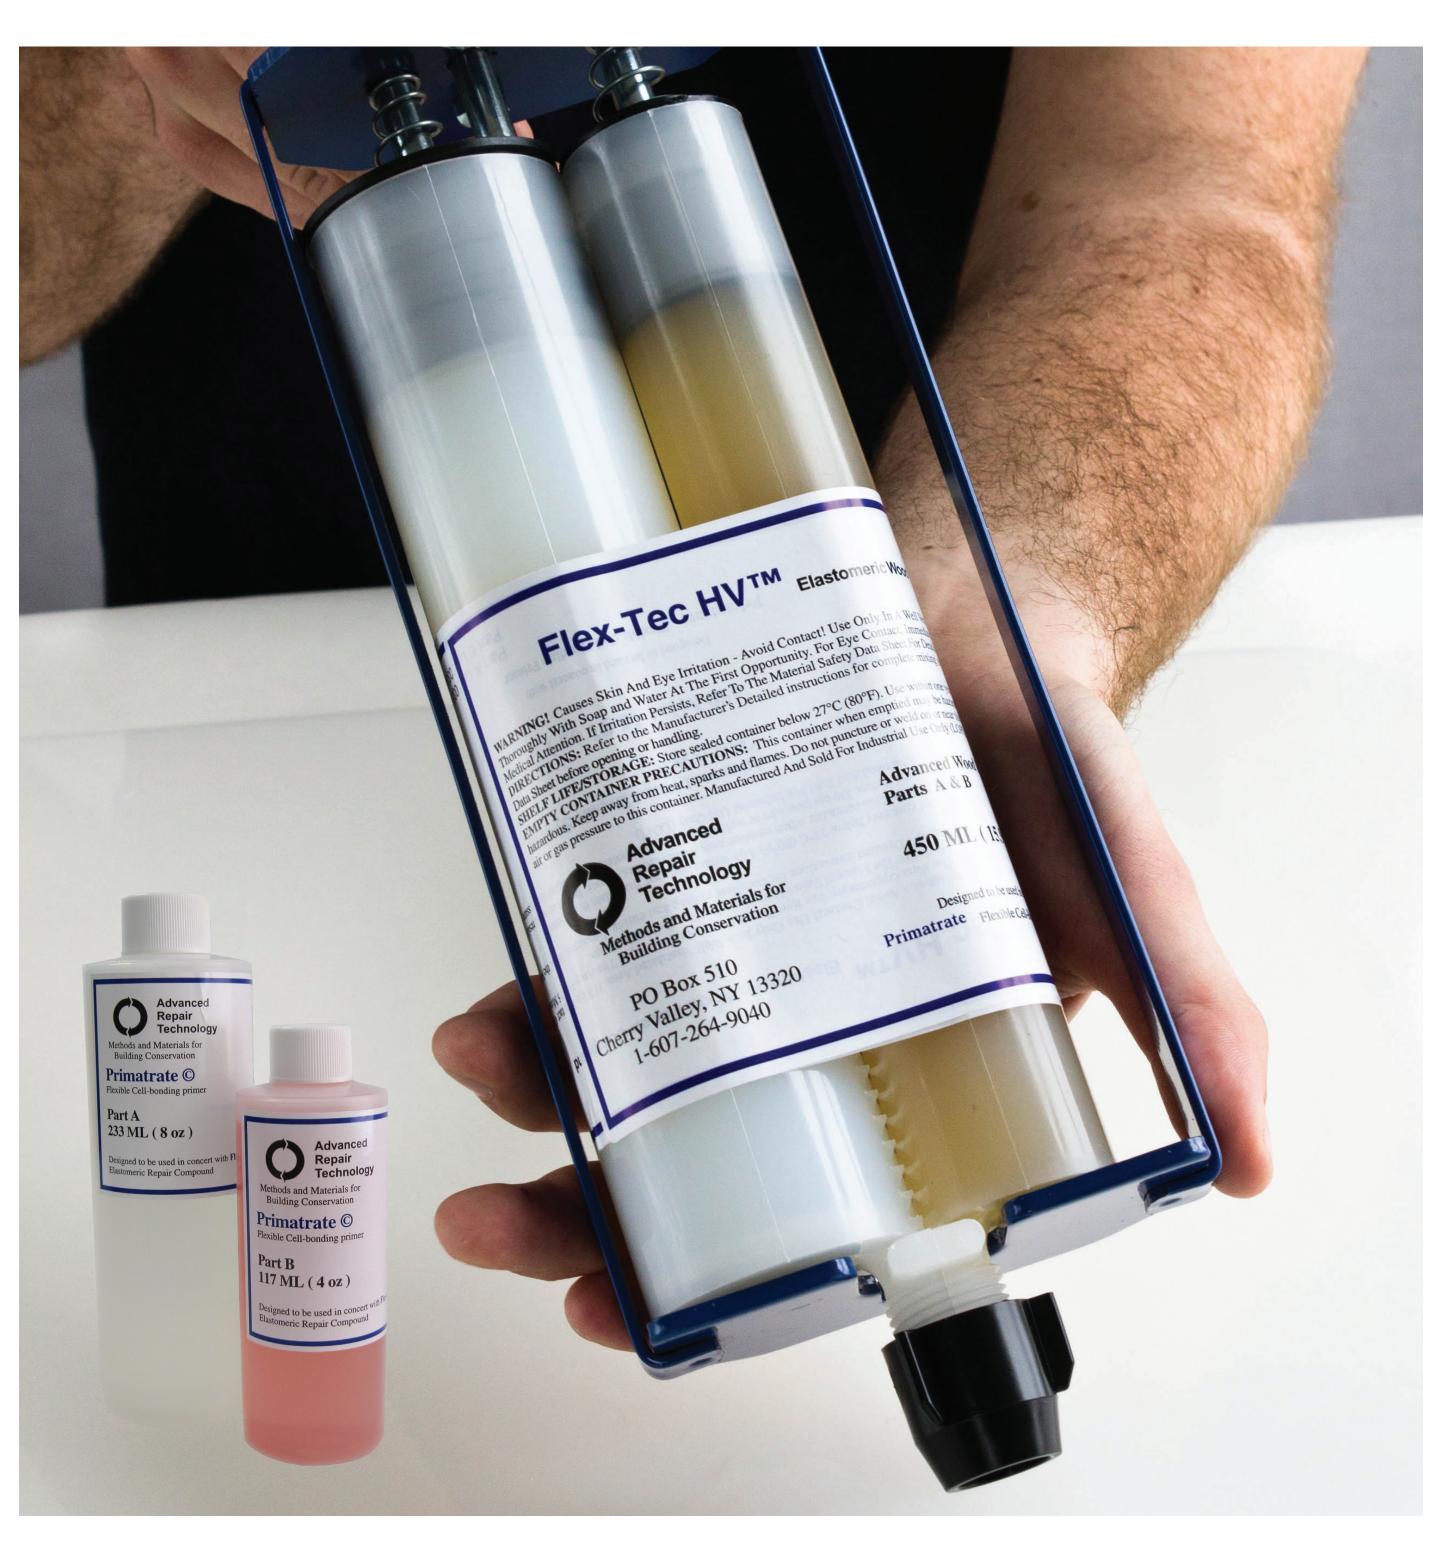

#### RAFTER TAIL REPAIR

Repair it once and never look back.

ART 401 FLEX-TEC HV &
ART 901 BONDING AGENT

www.advancedrepair.com

Because...

#### WINDOW SASH REPAIR

Repair it once and never look back.

Mith

ART 401 FLEX-TEC HV & ART 901 BONDING AGENT

www.advancedrepair.com

Because...

#### COLUMN REPAIR

Repair it once and never look back.

ART 401 FLEX-TEC HV &
ART 901 BONDING AGENT

www.advancedrepair.com

Because...
the greenest building is the one that's already built

### CORNICE & CORBEL REPAIR

Repair it once and never look back.

1/ith

ART 401 FLEX-TEC HV & ART 901 BONDING AGENT

www.advancedrepair.com

Because...

#### SWANS NECK PEDIMENT

Repair it once and never look back.

With
ART 401 FLEX-TEC HV &
ART 901 BONDING AGENT

www.advancedrepair.com

Because...

### WINDOW SILL REPAIR

Repair it once and never look back.

11/ith

ART 401 FLEX-TEC HV & ART 901 BONDING AGENT

www.advancedrepair.com

Because...
the greenest building is the one that's already built

### PORCH BALUSTER SPINDLE REPAIR

Repair it once and never look back.

With

ART 401 FLEX-TEC HV & ART 901 BONDING AGENT

www.advancedrepair.com

Because...
the greenest building is the one that's already built