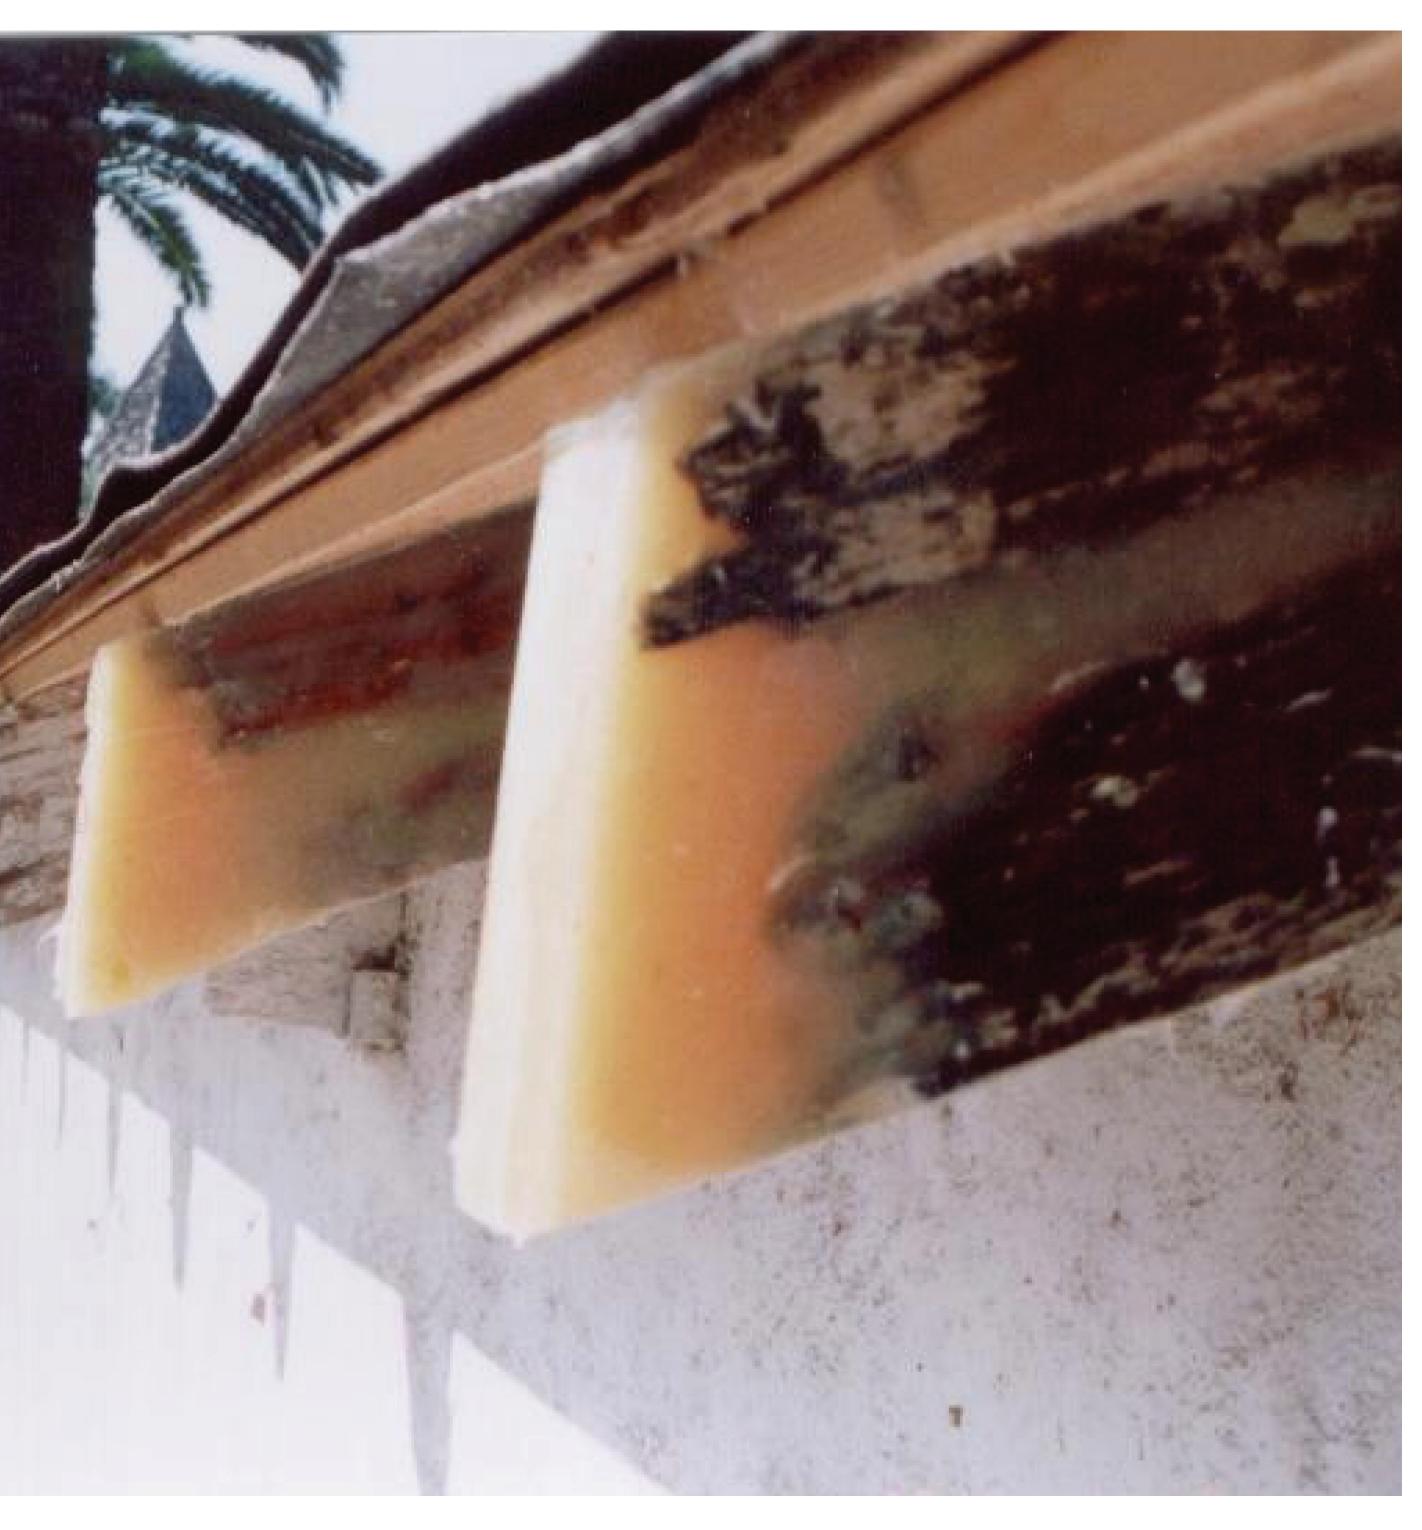

### CORNICE & CORBEL REPAIR

Repair it once and never look back.

1/ith

ART 401 FLEX-TEC HV & ART 901 BONDING AGENT

www.advancedrepair.com

Because...