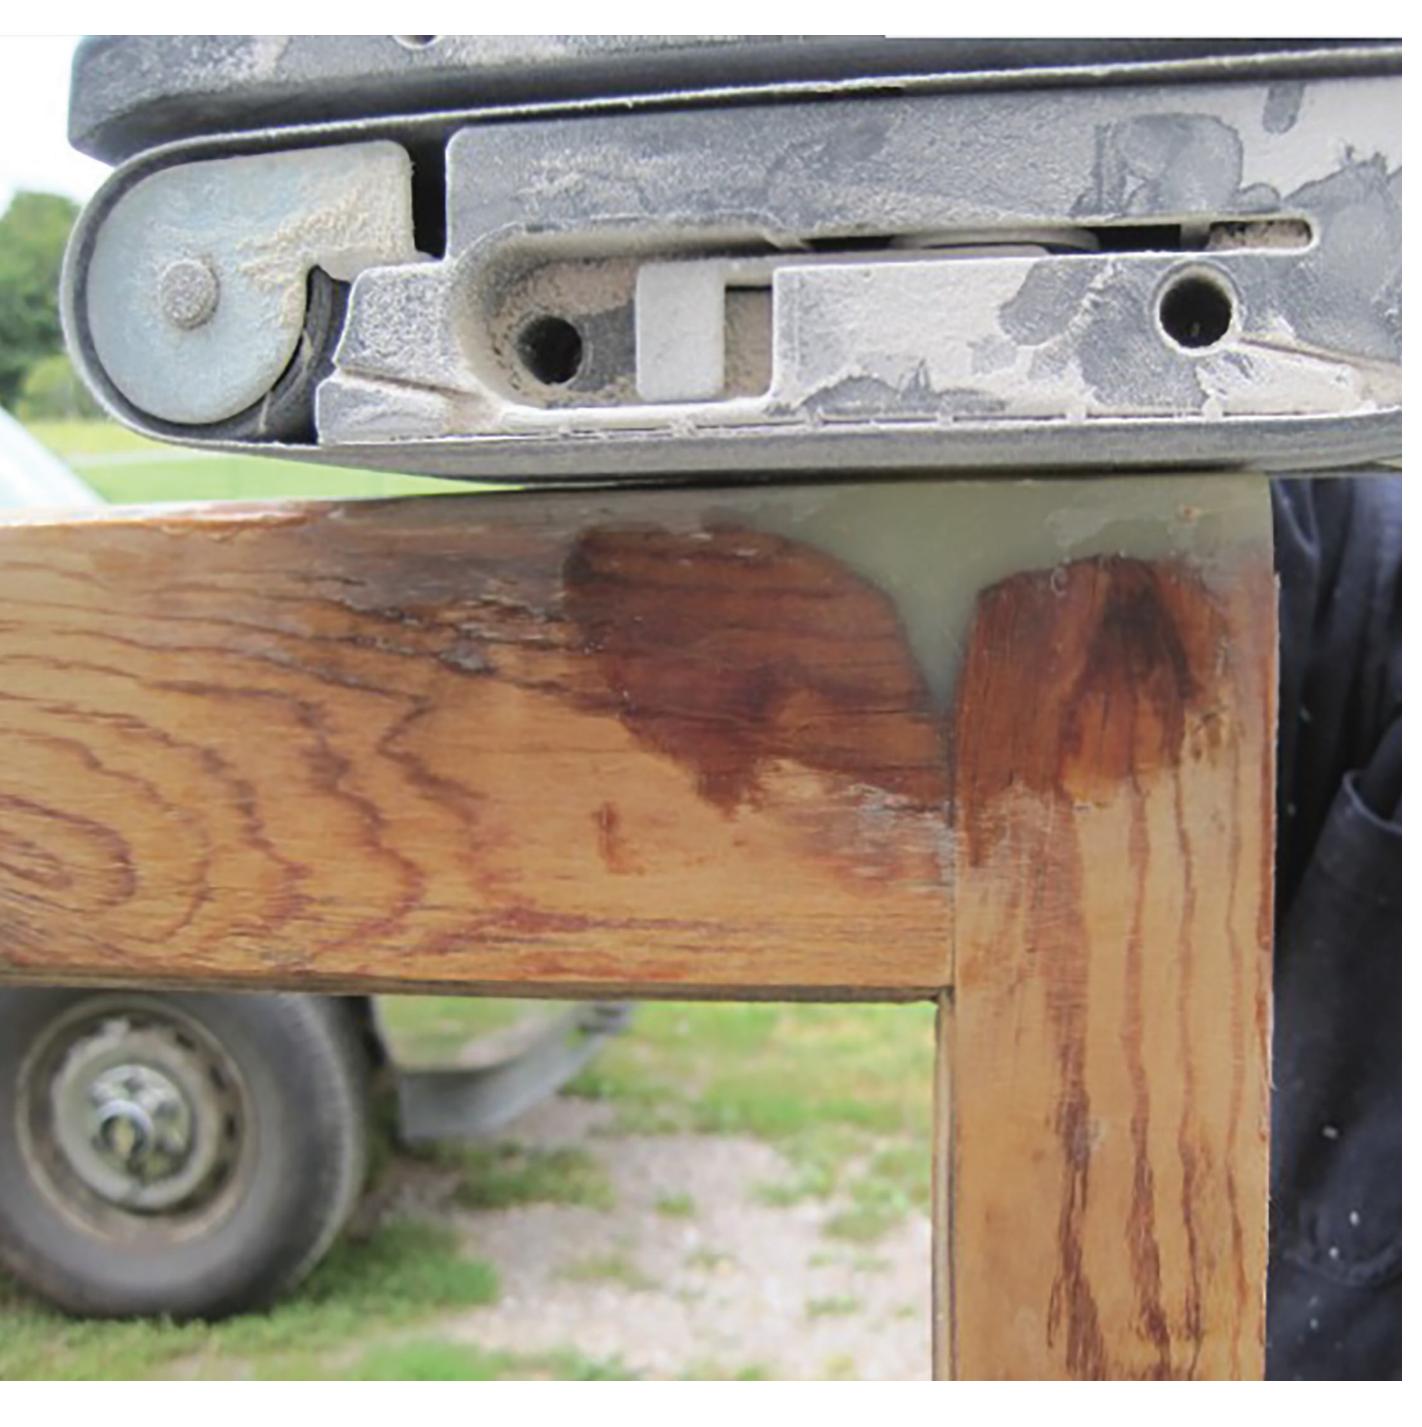

#### RAFTER TAIL REPAIR

Repair it once and never look back.

ART 401 FLEX-TEC HV &
ART 901 BONDING AGENT

www.advancedrepair.com

Because...