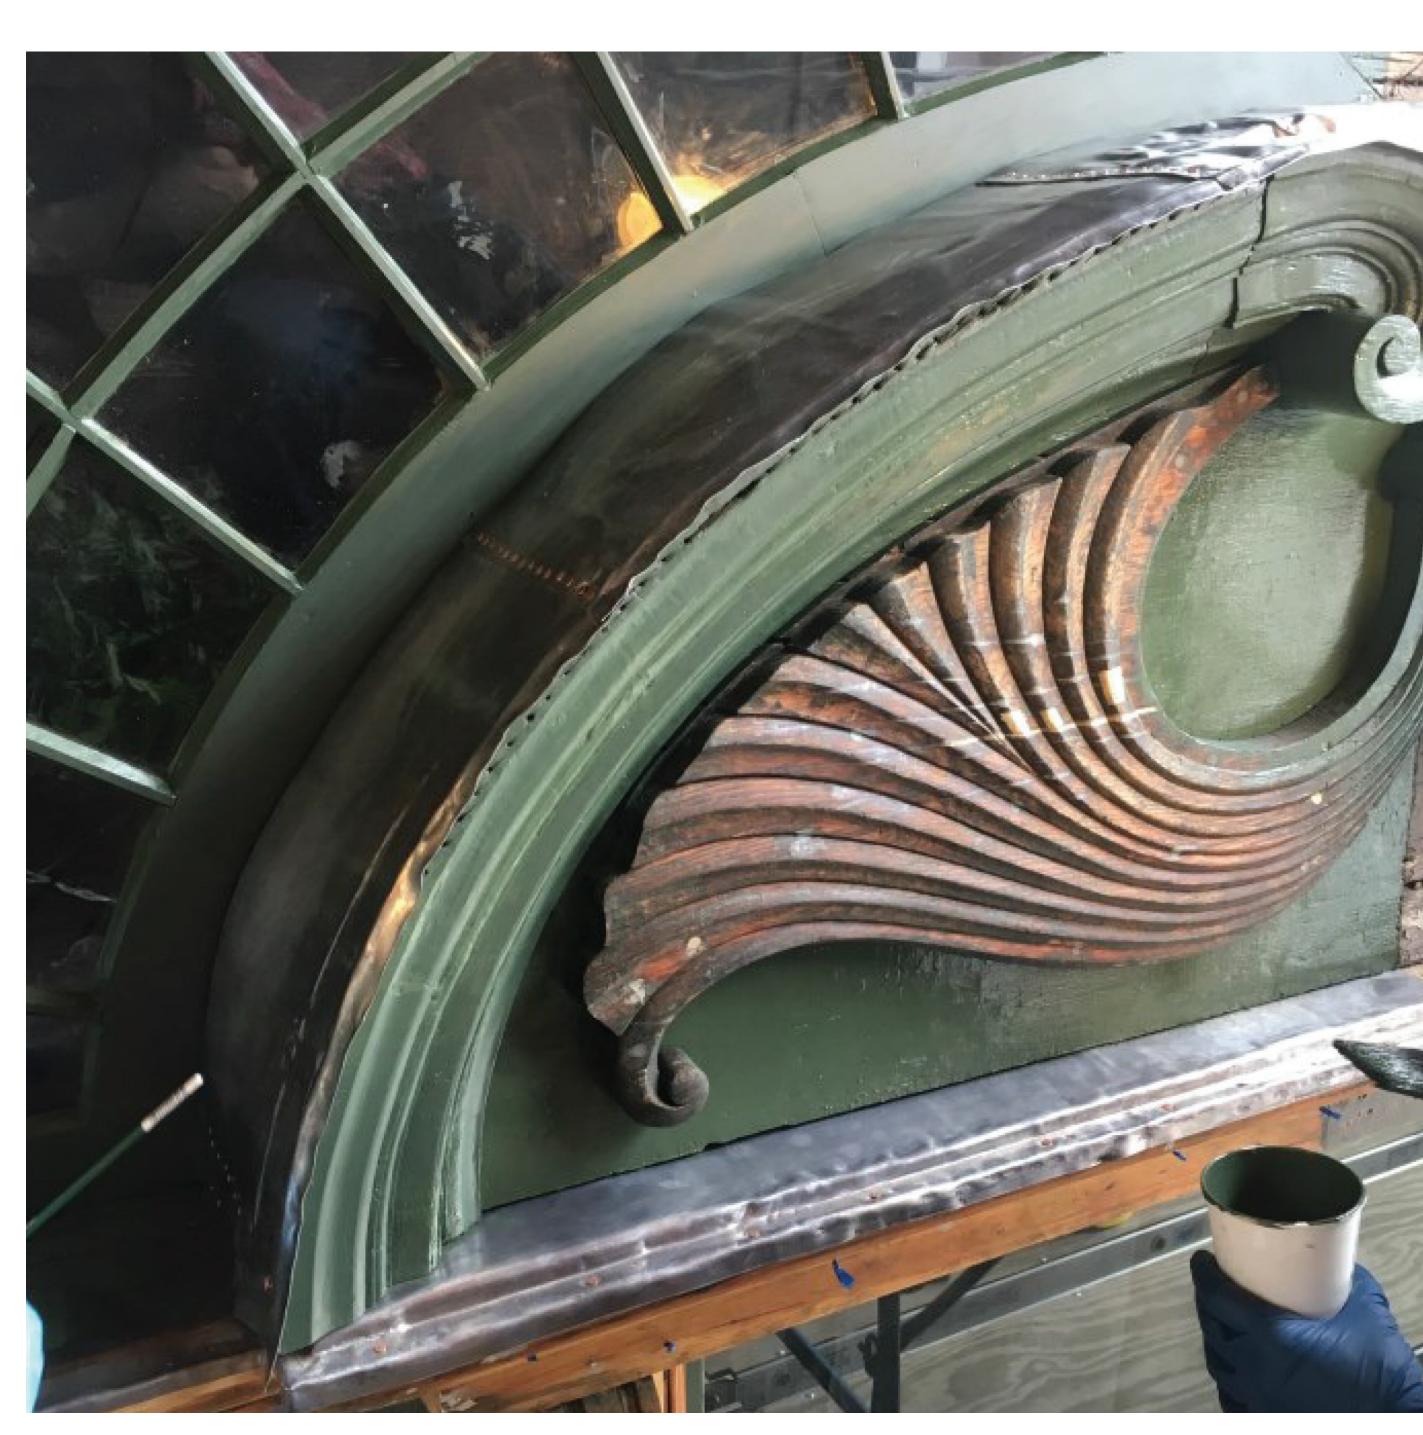

### CORNICE & CORBEL REPAIR

Repair it once and never look back.

1/ith

ART 401 FLEX-TEC HV & ART 901 BONDING AGENT

www.advancedrepair.com

Because...