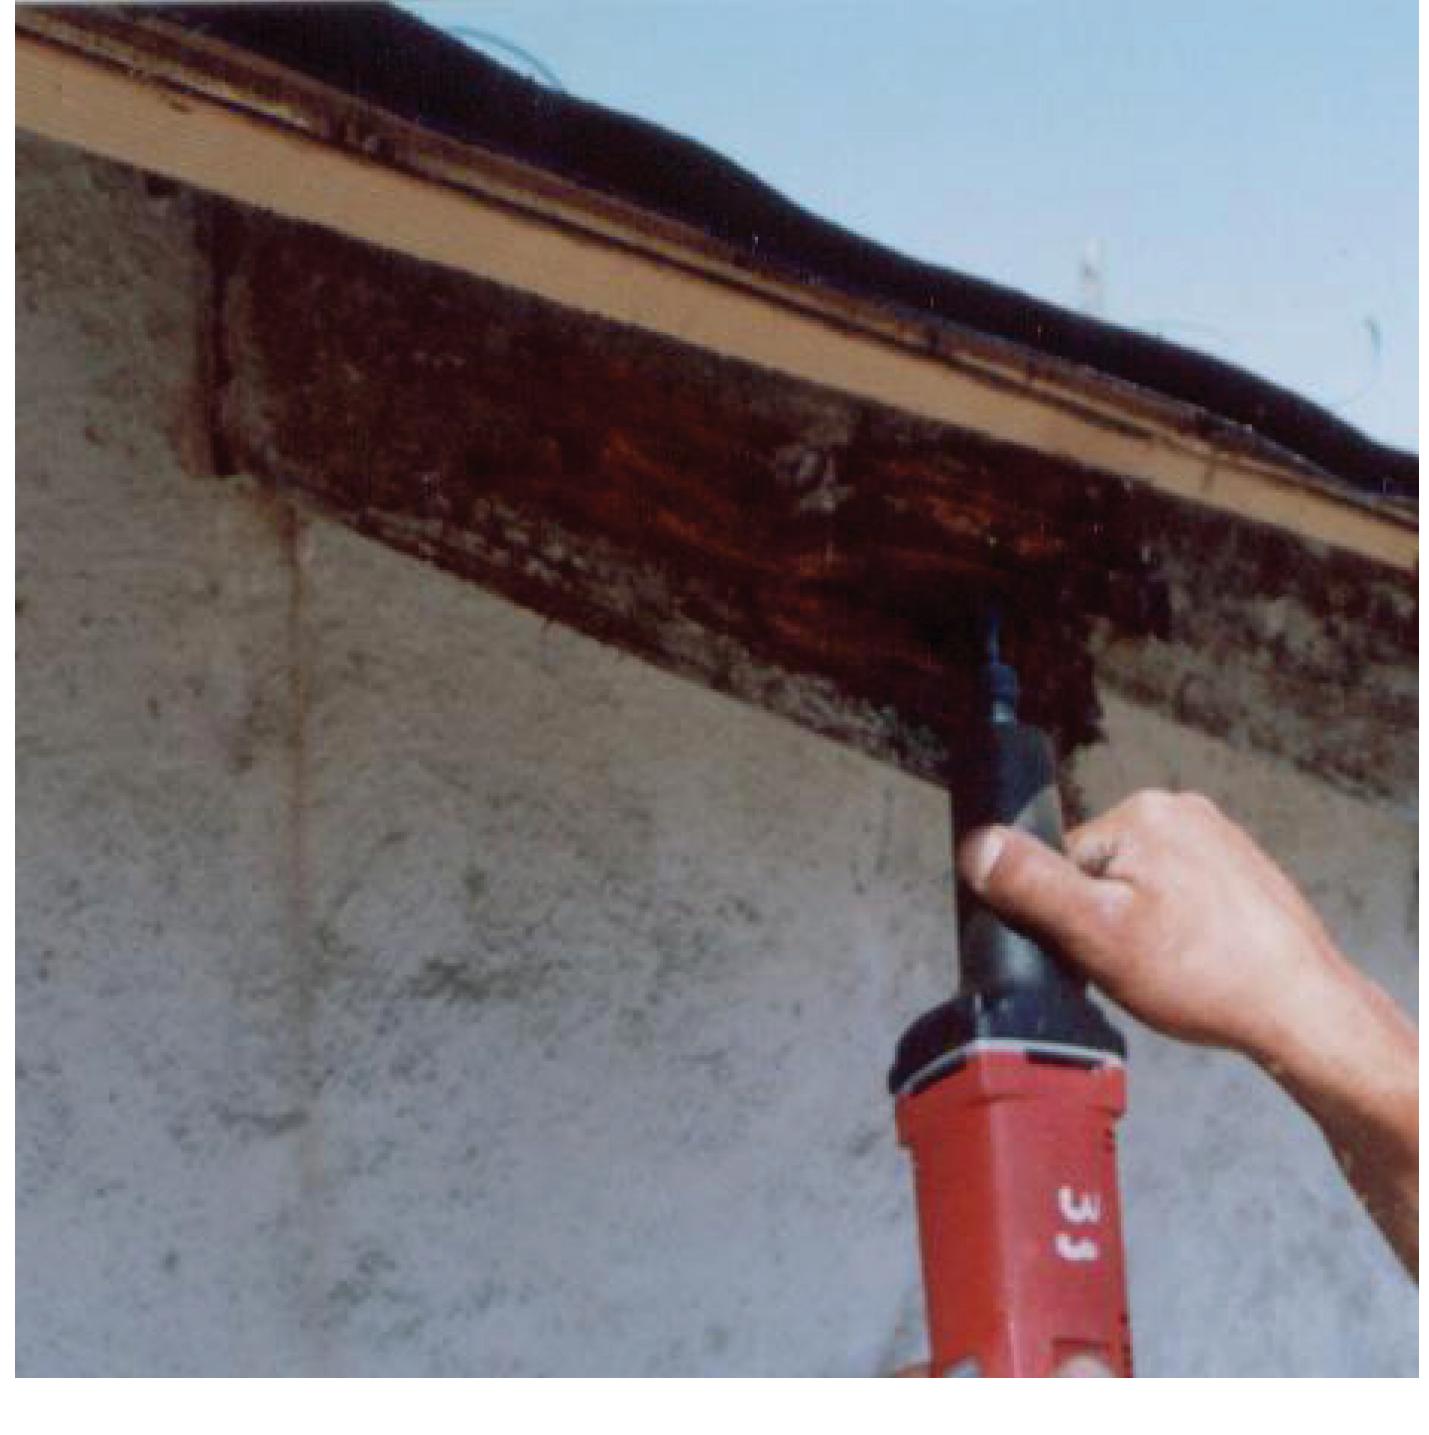

#### RAFTER TAIL REPAIR

Repair it once and never look back.

ART 401 FLEX-TEC HV &
ART 901 BONDING AGENT

www.advancedrepair.com

Because...