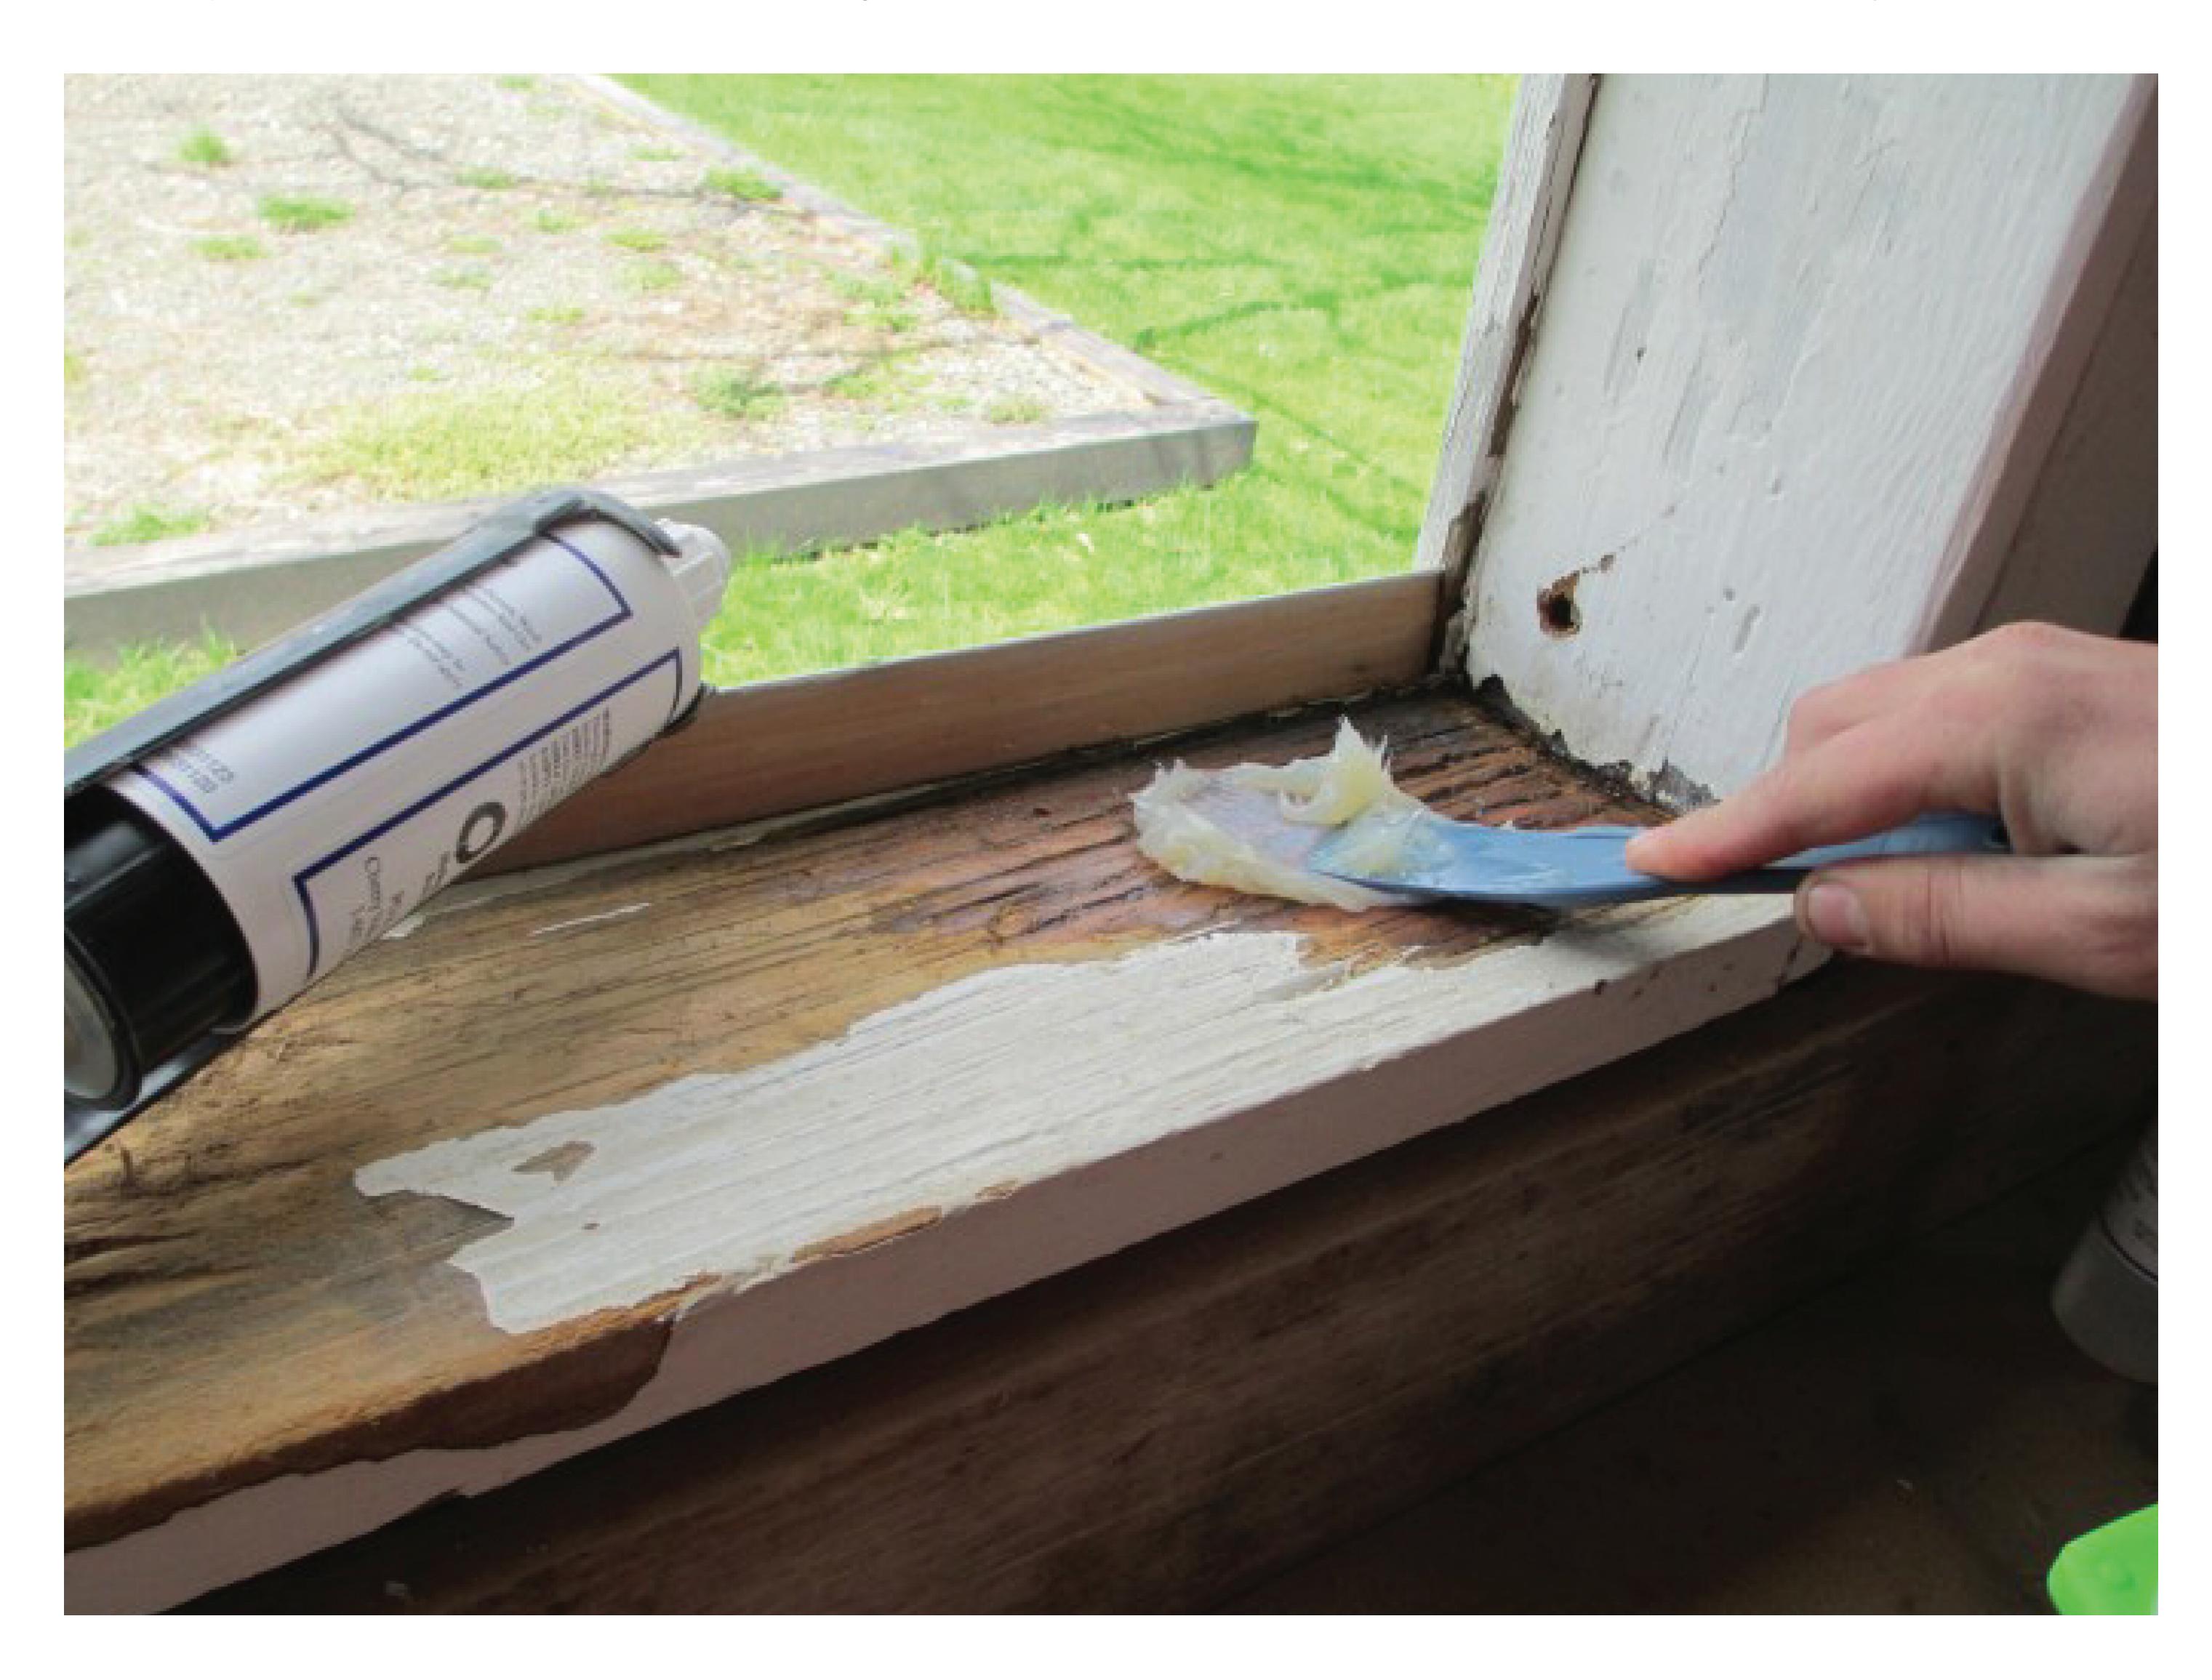

### WINDOW SILL REPAIR

Repair it once and never look back.

11/ith

ART 401 FLEX-TEC HV & ART 901 BONDING AGENT

www.advancedrepair.com

Because...
the greenest building is the one that's already built