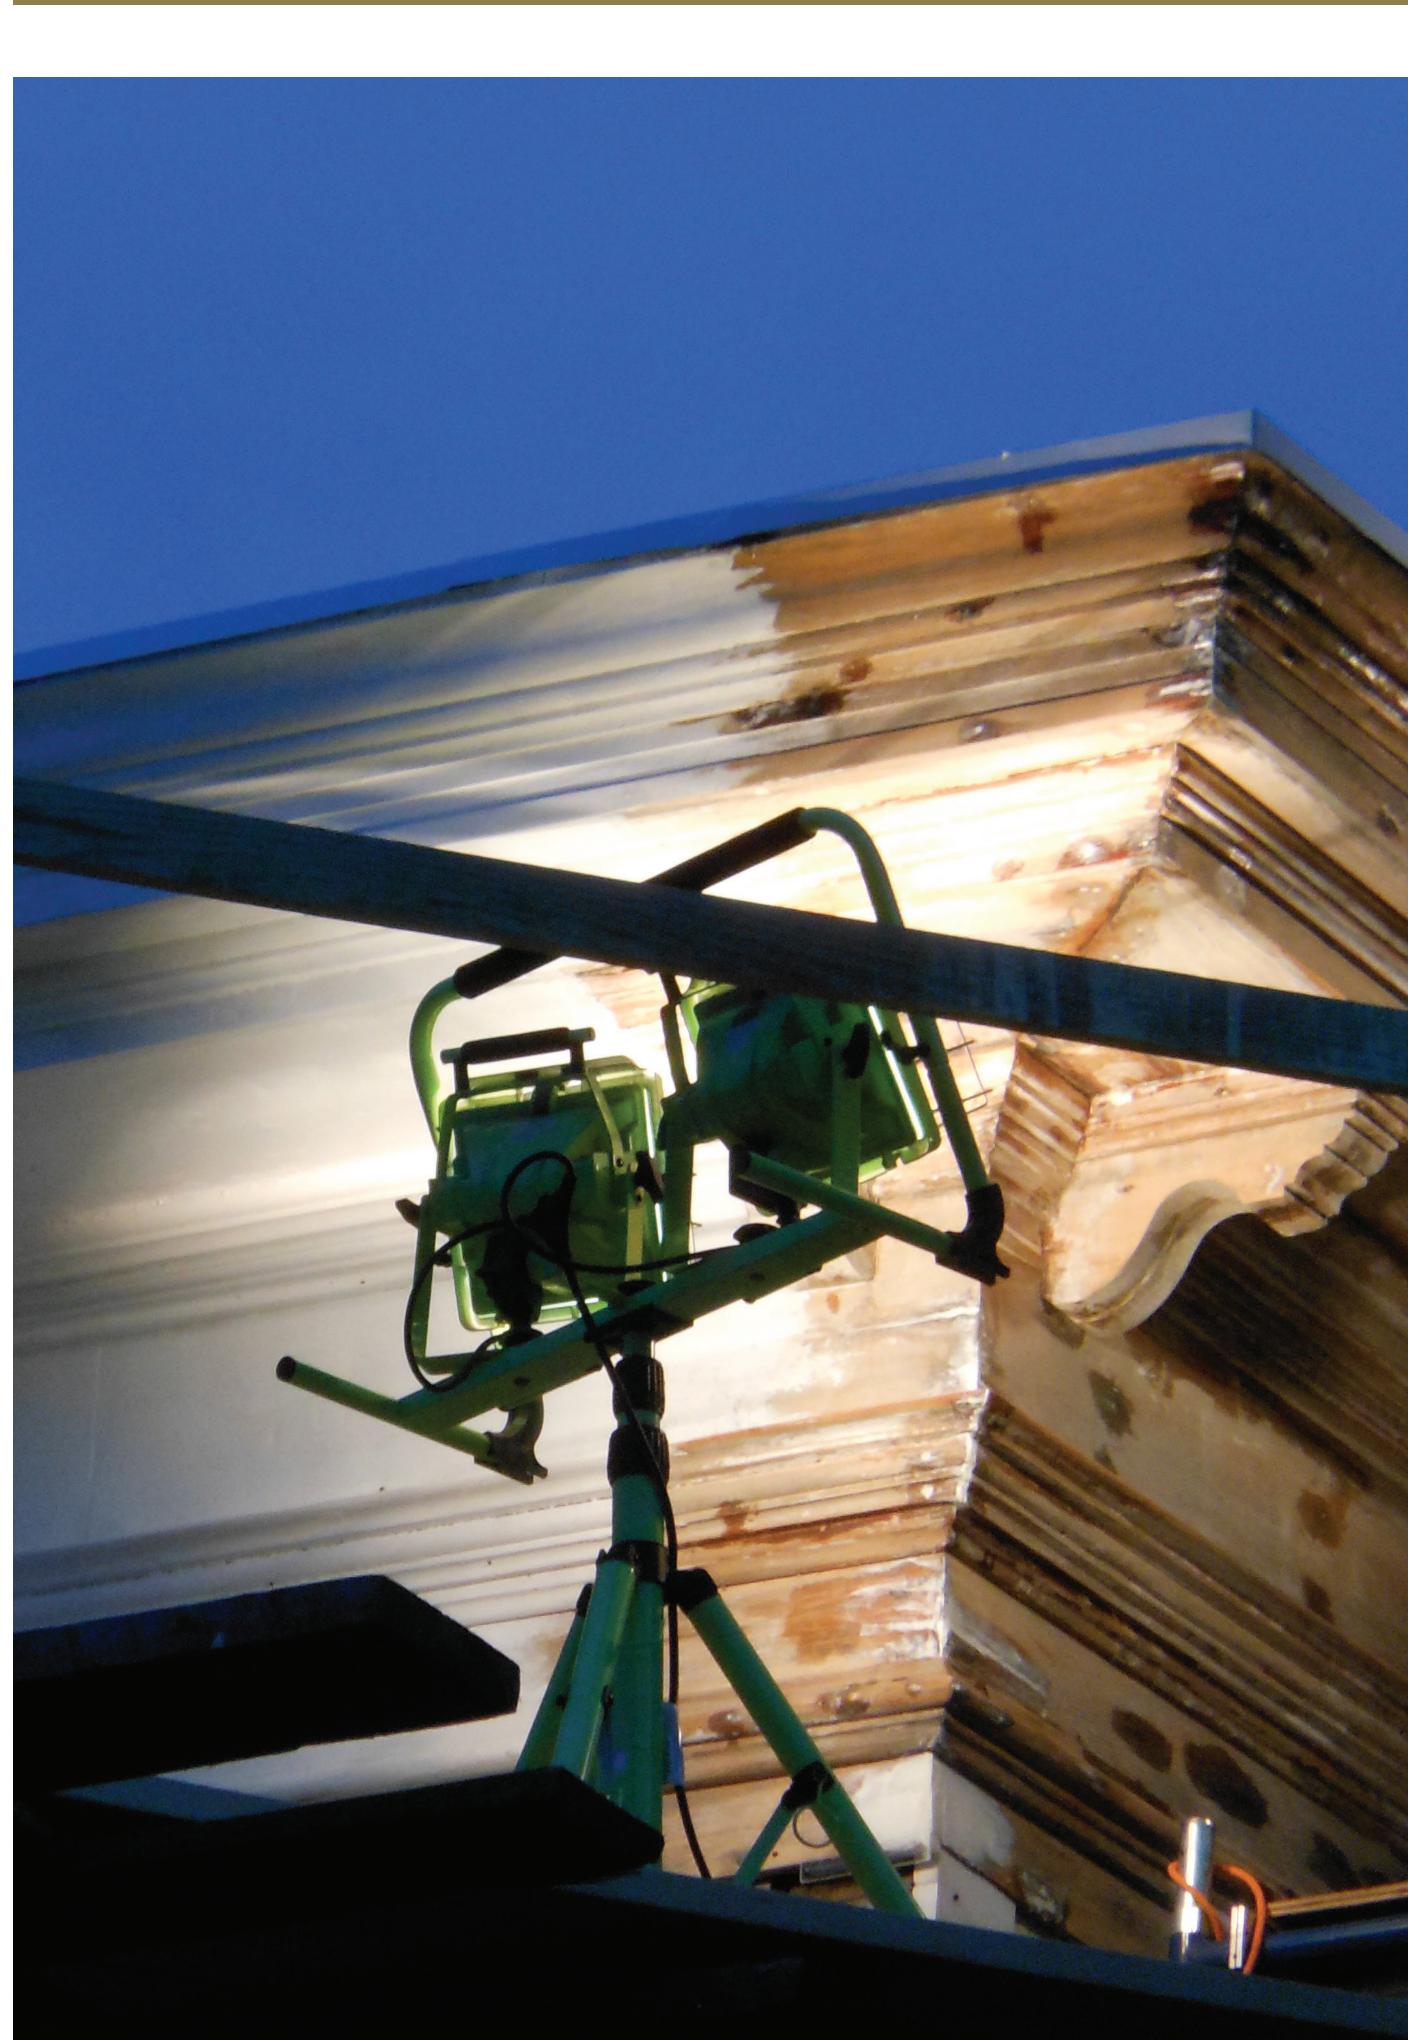

#### RAFTER TAIL REPAIR

Repair it once and never look back.

ART 401 FLEX-TEC HV &
ART 901 BONDING AGENT

www.advancedrepair.com

Because...