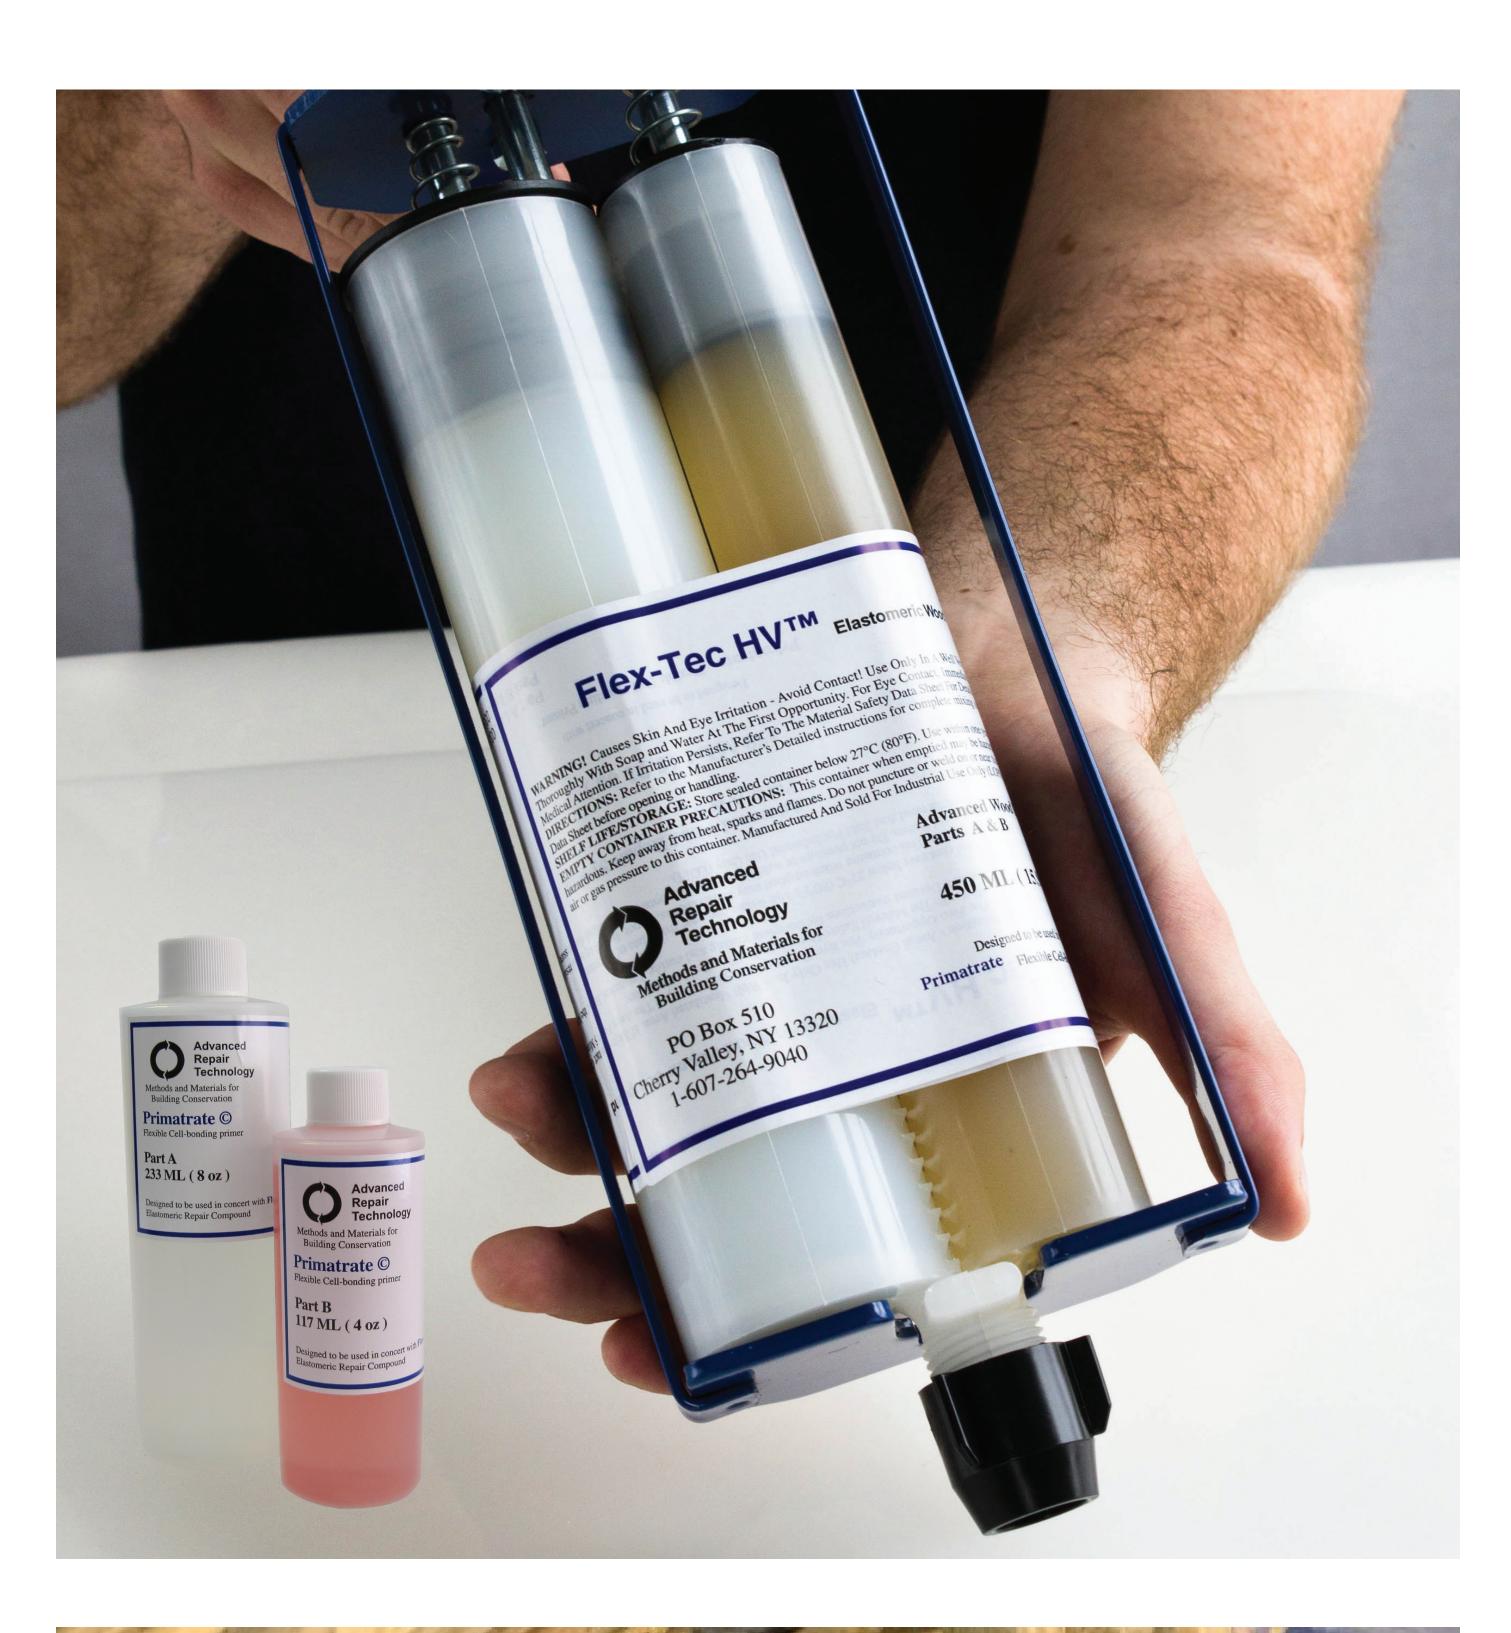

#### RAFTER TAIL REPAIR

Repair it once and never look back.

ART 401 FLEX-TEC HV &
ART 901 BONDING AGENT

www.advancedrepair.com

Because...