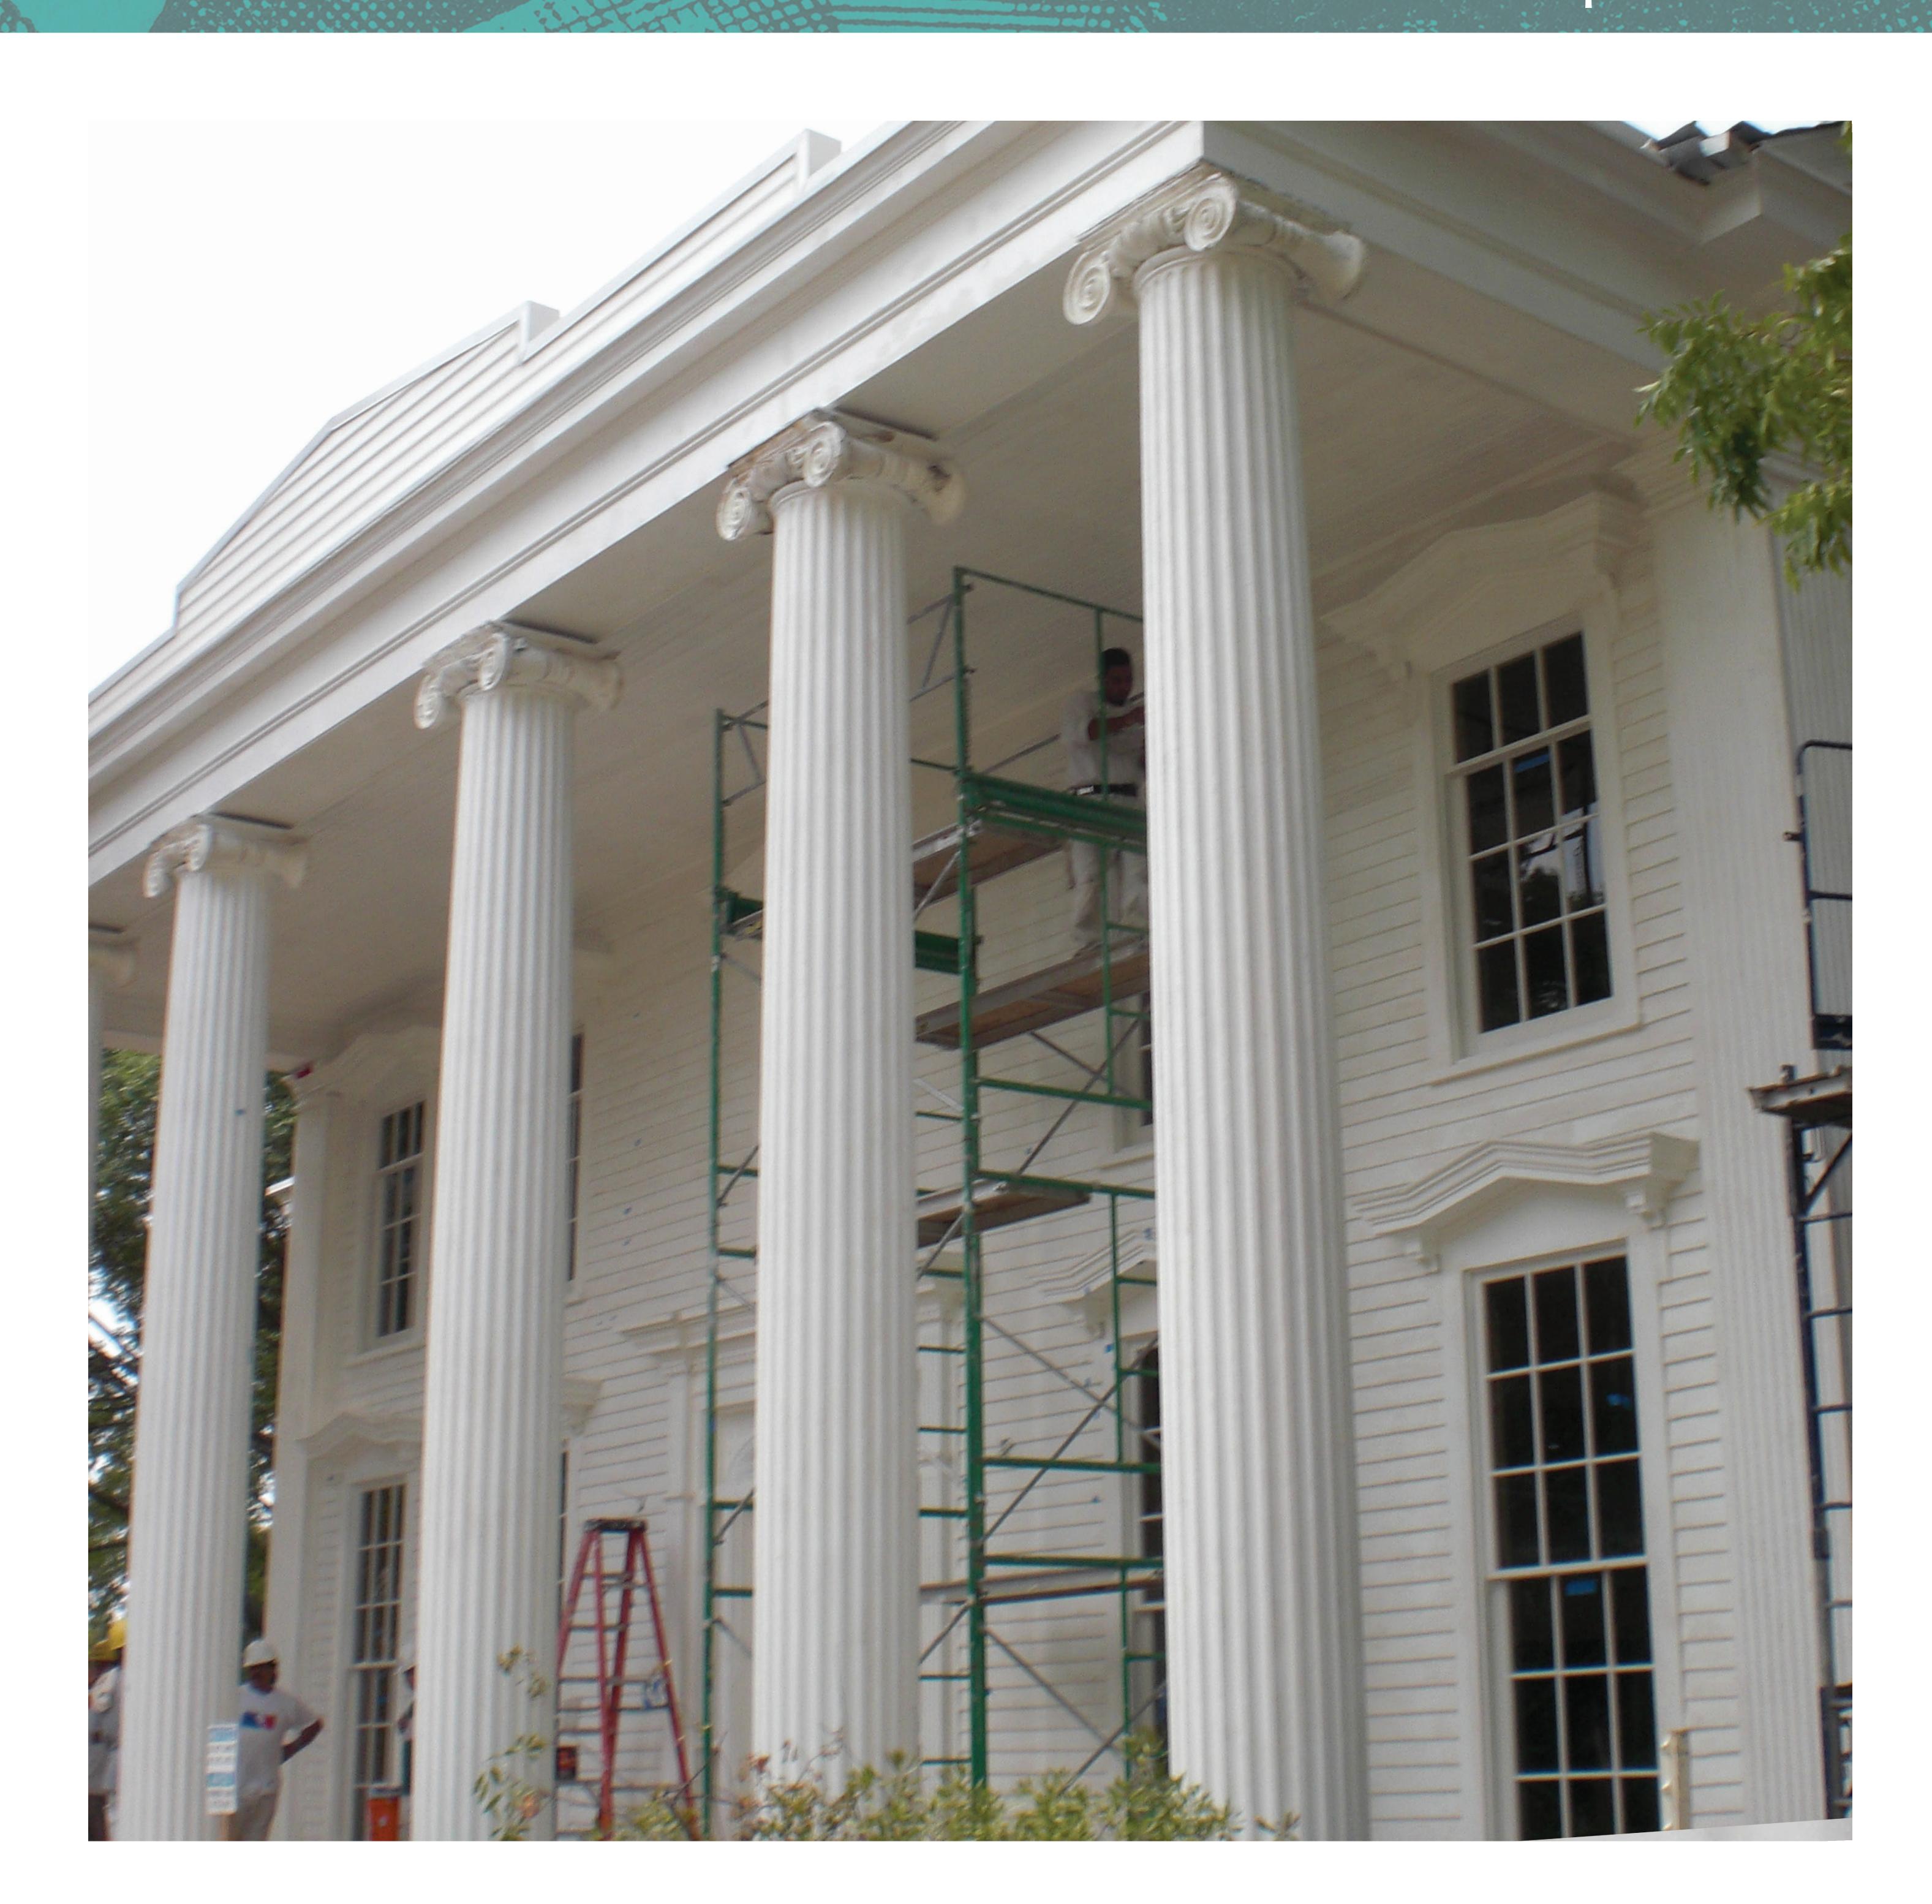

#### COLUMN REPAIR

Repair it once and never look back.

ART 401 FLEX-TEC HV &
ART 901 BONDING AGENT

www.advancedrepair.com

Because...
the greenest building is the one that's already built